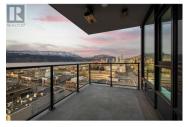

IT'S ALL ABOUT THE VIEWS! This 14th floor corner unit, on the quiet side of the 2020-built ELLA complex, offers a proximity to the downtown Kelowna lifestyle that is second to none. This home is a short walk to City Transit, restaurants, cafes, pubs, breweries, coffee shops, shopping, banks, theatres, Prospera Place, parks & beaches. This modern & beautifully finished unit has 2 bedrooms & 2 full bathrooms. An abundance of floor to ceiling windows offers incredible views & makes for a truly bright living space. Stainless steel appliances include a wall oven, microwave, refrigerator with integrated water, a colour-coded dishwasher to match the island, a washer/dryer in the laundry closet complete with a folding counter. Quartz counters in the kitchen & bathrooms, & the island has a quartz waterfall feature. Luxury Vinyl Plank flooring throughout, with carpet in the bedrooms & tiled floors in the bathrooms. The 4-piece ensuite has a double vanity & an oversized shower, the main 4-piece bath has tub/shower combination, & both bathrooms have the upgraded heated floors. There are recessed window coverings & built-in shelving in the walk-in closet & the second bedroom closet. There is a heater & gas-line on the deck. ELLA is a concrete building, & offers bicycle storage, a bike/pet washing station, a guest suite, visitor parking (Level 2), & 6 EV charging stations. Please don't mi...