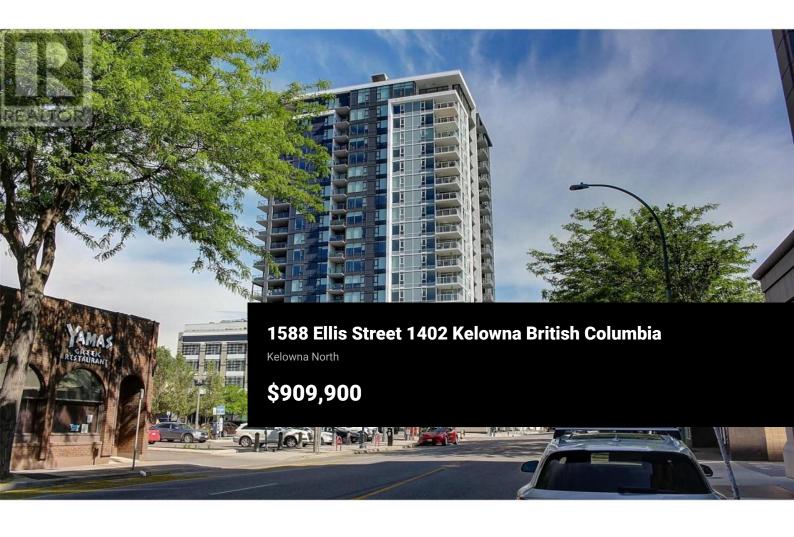

IT'S ALL ABOUT THE VIEWS! This 14th floor corner unit, on the quiet side of the 2020-built ELLA complex, offers a proximity to the downtown Kelowna lifestyle that is second to none. This home is a short walk to City Transit, restaurants, cafes, pubs, breweries, coffee shops, shopping, banks, theatres, Prospera Place, parks & beaches. This modern & beautifully finished unit has 2 bedrooms & 2 full bathrooms. An abundance of floor to ceiling windows offers incredible views & makes for a truly bright living space. Stainless steel appliances include a wall oven, microwave, refrigerator with integrated water, a colour-coded dishwasher to match the island, a washer/dryer in the laundry closet complete with a folding counter. Quartz counters in the kitchen & bathrooms, & the island has a quartz waterfall feature. Luxury Vinyl Plank flooring throughout, with carpet in the bedrooms & tiled floors in the bathrooms. The 4-piece ensuite has a double vanity & an oversized shower, the main 4-piece bath has tub/shower combination, & both bathrooms have the upgraded heated floors. There are recessed window coverings & built-in shelving in the walk-in closet & the second bedroom closet. There is a heater & gas-line on the deck. ELLA is a concrete building, & offers bicycle storage, a bike/pet washing station, a guest suite, visitor parking (Level 2), & 6 EV charging stations. Please don't mi...