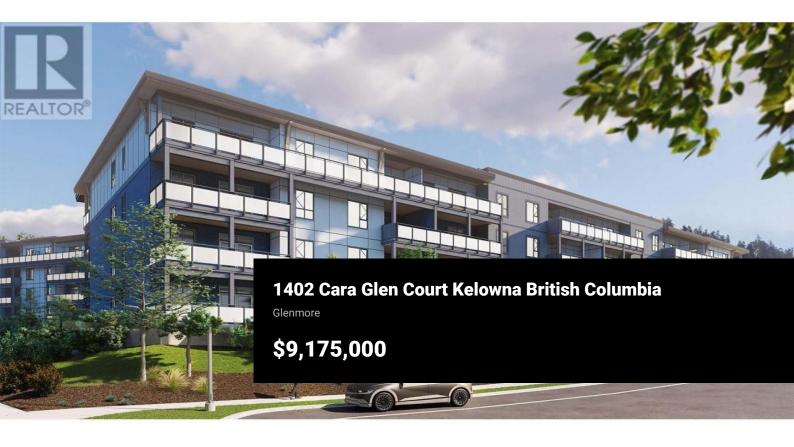

RE/MAX Kelowna 100-1553 Harvey Avenue Kelowna, BC, Canada Incredible opportunity to purchase a ready-to-implement, rental apartment housing development opportunity in the highly sought after Glenmore community! The property is located in the established neighbourhood next to Knox Mountain Recreation Area (950 acres). Close proximity to Downtown, schools and Landmark Business district. Conceptual plan for 108 unit rental apartment project with underground parking stalls. MF3r rental apartment house zoning now in place. Development Permit currently pending. Property will be graded flat prior to completion. Priced at 9,175,000 (land value in August 2023 Appraisal) with DP approved plans. A Buyer merely needs to secure their "capital stack" to move forward with this project. (id:6769)