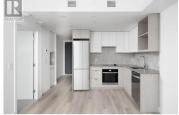

LAKE VIEW | DOWNTOWN | BERTRAM a premier residential development in the heart of downtown Kelowna, designed with your lifestyle in mind. This 14TH FLOOR VIEW HOME features 1 Bed | 1 Bath + Den over 520 SqFt w/ 75 SqFt covered patio. Crafted by Mission Group, one of the Okanagan's most trusted builders, Bertram combines quality, durability, and a thriving community atmosphere. This concrete-constructed tower showcases exceptional standards of safety and acoustics, ensuring your home is both stylish and built to last. Residents enjoy stunning shared spaces at Bernard Block, perfect for unwinding around the rooftop fire-pit or entertaining guests with breathtaking panoramic views + POOL. Surrounded by picturesque mountains, sparkling lakes, and vibrant vineyards, Bertram provides captivating views from large balconies and expansive windows. With an array of amenities just a stroll away and bike-friendly pathways nearby, exploring the area is effortless. The Queensway Transit exchange is conveniently located just three blocks away. Inside, enjoy a six-story oasis featuring a state-of-theart fitness room, community garden, and inviting grill areas. For active lifestyles, a dedicated bike maintenance station ensures your gear is well cared for. Bertram also caters to pet owners with a fifth-floor dog run and an on-site dog-washing station. Additionally, exclusive co-working space...