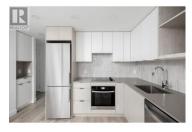

LAKE VIEW | DOWNTOWN | BERTRAM a premier residential development in the heart of downtown Kelowna, designed with your lifestyle in mind. This 14TH FLOOR VIEW HOME features 1 Bed | 1 Bath + Den over 520 SqFt w/ 75 SqFt covered patio. Crafted by Mission Group, one of the Okanagan's most trusted builders, Bertram combines quality, durability, and a thriving community atmosphere. This concrete-constructed tower showcases exceptional standards of safety and acoustics, ensuring your home is both stylish and built to last. Residents enjoy stunning shared spaces at Bernard Block, perfect for unwinding around the rooftop fire-pit or entertaining guests with breathtaking panoramic views + POOL. Surrounded by picturesque mountains, sparkling lakes, and vibrant vineyards, Bertram provides captivating views from large balconies and expansive windows. With an array of amenities just a stroll away and bike-friendly pathways nearby, exploring the area is effortless. The Queensway Transit exchange is conveniently located just three blocks away. Inside, enjoy a six-story oasis featuring a state-of-theart fitness room, community garden, and inviting grill areas. For active lifestyles, a dedicated bike maintenance station ensures your gear is well cared for. Bertram also caters to pet owners with a fifth-floor dog run and an on-site dog-washing station. Additionally, exclusive co-working space...