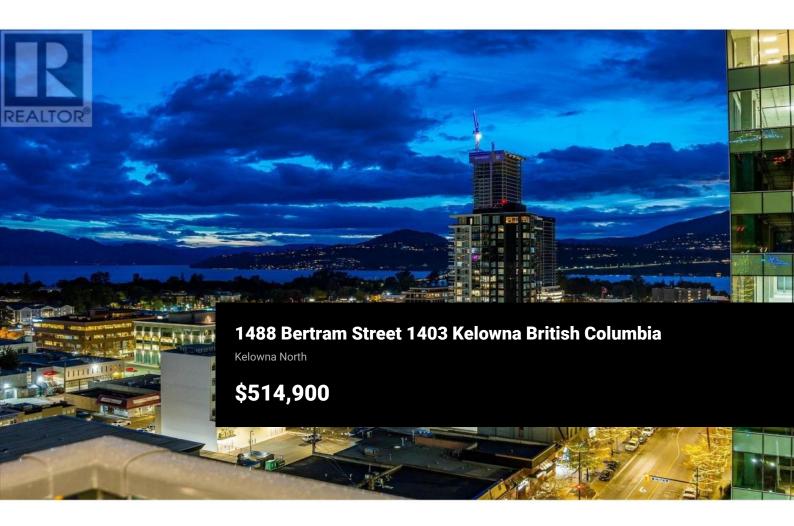

LAKE VIEW | DOWNTOWN | BERTRAM a premier residential development in the heart of downtown Kelowna, designed with your lifestyle in mind. This 14TH FLOOR VIEW HOME features 1 Bed | 1 Bath + Den over 520 SqFt w/ 75 SqFt covered patio. Crafted by Mission Group, one of the Okanagan's most trusted builders, Bertram combines quality, durability, and a thriving community atmosphere. This concrete-constructed tower showcases exceptional standards of safety and acoustics, ensuring your home is both stylish and built to last. Residents enjoy stunning shared spaces at Bernard Block, perfect for unwinding around the rooftop fire-pit or entertaining guests with breathtaking panoramic views + POOL. Surrounded by picturesque mountains, sparkling lakes, and vibrant vineyards, Bertram provides captivating views from large balconies and expansive windows. With an array of amenities just a stroll away and bike-friendly pathways nearby, exploring the area is effortless. The Queensway Transit exchange is conveniently located just three blocks away. Inside, enjoy a six-story oasis featuring a state-of-theart fitness room, community garden, and inviting grill areas. For active lifestyles, a dedicated bike maintenance station ensures your gear is well cared for. Bertram also caters to pet owners with a fifth-floor dog run and an on-site dog-washing station. Additionally, exclusive co-working space...