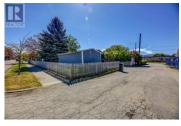

Owner occupied beautifully updated 1 1/2 story ,3 bedroom, character home on large MF1 lot in prime downtown location next to Martin Community centre and park . 62 x 120 premium size lot lends to future re-development . Property next door also on the market, both properties combined would be .36 acre site, with lane access on 2 sides !! In the meantime a fabulous family character home with new flooring ,paint , appliances and bathroom. Kitchen remodelled in 2016 (cabinets, appliances and quartz counters) On Demand hot water, roof is 3 years old. Green space and community programs next door, steps to both the Cawston and Ethel bike/walk corridors accessing the downtown and waterfront. (id:6769)