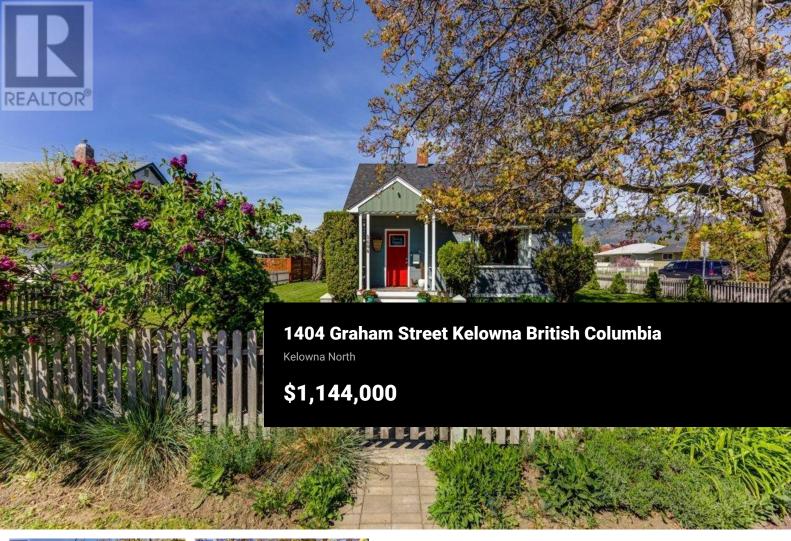

Owner occupied beautifully updated 1 1/2 story ,3 bedroom, character home on large MF1 lot in prime downtown location next to Martin Community centre and park . 62 x 120 premium size lot lends to future re-development . Property next door also on the market, both properties combined would be .36 acre site, with lane access on 2 sides !! In the meantime a fabulous family character home with new flooring ,paint , appliances and bathroom. Kitchen remodelled in 2016 (cabinets, appliances and quartz counters) On Demand hot water, roof is 3 years old. Green space and community programs next door, steps to both the Cawston and Ethel bike/walk corridors accessing the downtown and waterfront. (id:6769)