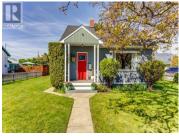

Owner occupied beautifully updated 1 1/2 story ,3 bedroom, character home on large MF1 lot in prime downtown location next to Martin Community centre and park . 62 x 120 premium size lot lends to future re-development . Property next door also on the market, both properties combined would be .36 acre site, with lane access on 2 sides !! In the meantime a fabulous family character home with new flooring ,paint , appliances and bathroom. Kitchen remodelled in 2016 (cabinets, appliances and quartz counters) On Demand hot water, roof is 3 years old. Green space and community programs next door, steps to both the Cawston and Ethel bike/walk corridors accessing the downtown and waterfront. (id:6769)