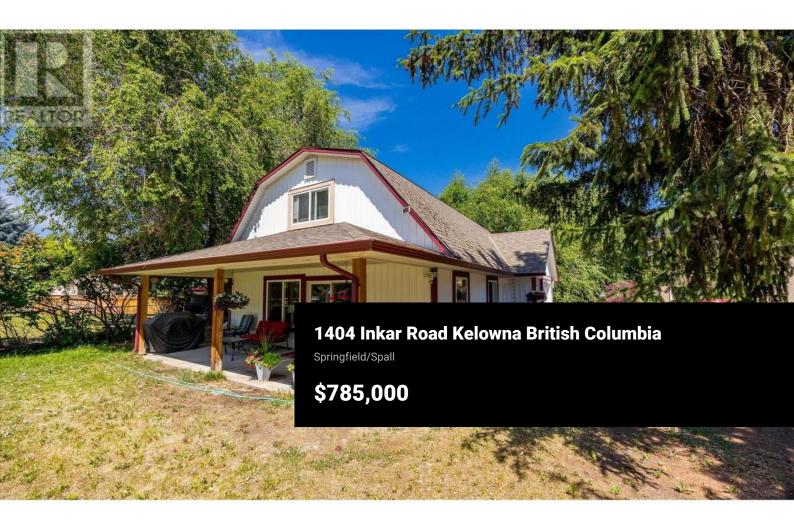

This lovely smaller home is ideally located in a prime location, just off Springfield Road near Gordon, close to Capri Centre Mall. It enjoys a small and manageable floorplan, with a nice open plan kitchen, dining and living area opening up onto a large covered patio and yard space. On the main level there is also the laundry, a powder room, a third bedroom and a single garage. Upstairs you'll find the two main bedrooms and a full bathroom. This location is great as an investment property, currently tenanted, or you could buy it as a land assembly totalling approximately 0.41 acres, with the address next-door at 1402 Inkar Rd. The two homes are stratified and share common area parking, strata plan available. The Capri-Landmark Urban Centre plan is going to be the future of this neighbourhood according to the 2040 Official Community Plan, so ask for more information today on this promising development opportunity! (id:6769)