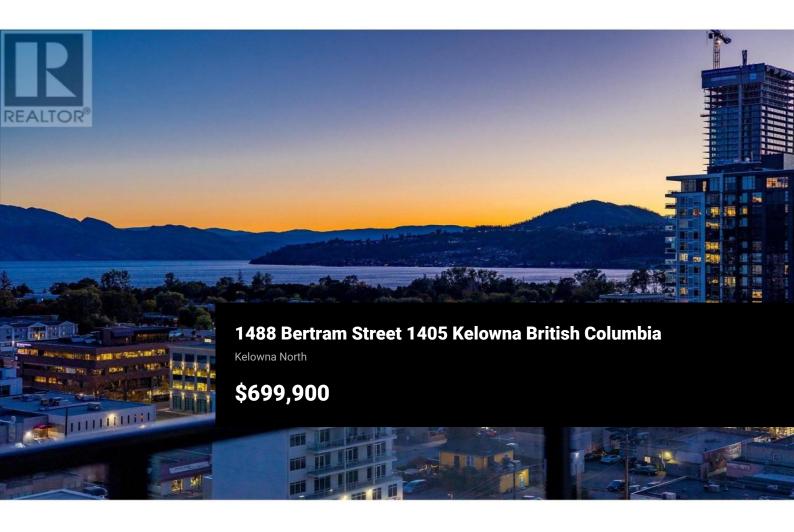

LAKE VIEW | DOWNTOWN | BERTRAM a premier residential development in the heart of downtown Kelowna, designed with your lifestyle in mind. This 14TH FLOOR VIEW HOME features 2 Bed | 2 Bath + 780 SqFt w/ 95 SqFt covered patio. Crafted by Mission Group, one of the Okanagan's most trusted builders, Bertram combines quality, durability, and a thriving community atmosphere. This concrete-constructed tower showcases exceptional standards of safety and acoustics, ensuring your home is both stylish and built to last. Residents enjoy stunning shared spaces at Bernard Block, perfect for unwinding around the rooftop fire-pit or entertaining guests with breathtaking panoramic views + POOL. Surrounded by picturesque mountains, sparkling lakes, and vibrant vineyards, Bertram provides captivating views from large balconies and expansive windows. With an array of amenities just a stroll away and bike-friendly pathways nearby, exploring the area is effortless. The Queensway Transit exchange is conveniently located just three blocks away. Inside, enjoy a six-story oasis featuring a state-of-the-art fitness room, community garden, and inviting grill areas. For active lifestyles, a bike maintenance station ensures your gear is well cared for. Bertram also caters to pet owners with a fifth-floor dog run and an on-site dog-washing station. Additionally, exclusive co-working spaces with stunning Ok...