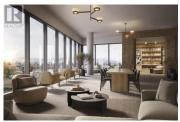

MOVALA Phase 2 Penthouse! Perched atop two breathtaking towers, MOVALA'S exclusive Penthouse Collection epitomizes luxury and sophistication. These exquisitely designed residences showcase premium architecture and craftsmanship, offering unparalleled living spaces. With the best views of the entire property, enjoy sweeping panoramas of the mountains, valley, and lake from expansive private terraces. Experience the pinnacle of refined living in the Okanagan, where elegance and tranquility blend seamlessly all year round. 2700 square feet of complete luxury plus an astounding 1980 sq feet of private outdoor living. This home is completely customized with stunning luxury features by award winning design house Begrand Fast. The home has 3 bedrroms + den and a total of 3.5 bathrooms. The home includes 2 parking stalls + storage. Completion of this Phase is summer 2026. Visit our sales gallery to learn more about this home and other available MOVALA homes! (id:6769)