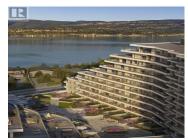

MOVALA Phase 2 Penthouse! Perched atop two breathtaking towers, MOVALA'S exclusive Penthouse Collection epitomizes luxury and sophistication. These exquisitely designed residences showcase premium architecture and craftsmanship, offering unparalleled living spaces. With the best views of the entire property, enjoy sweeping panoramas of the mountains, valley, and lake from expansive private terraces. Experience the pinnacle of refined living in the Okanagan, where elegance and tranquility blend seamlessly all year round. 2700 square feet of complete luxury plus an astounding 1980 sq feet of private outdoor living. This home is completely customized with stunning luxury features by award winning design house Begrand Fast. The home has 3 bedrroms + den and a total of 3.5 bathrooms. The home includes 2 parking stalls + storage. Completion of this Phase is summer 2026. Visit our sales gallery to learn more about this home and other available MOVALA homes! (id:6769)