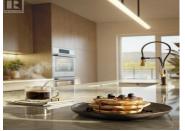

MOVALA Phase 2 Penthouse! Perched atop two breathtaking towers, MOVALA'S exclusive Penthouse Collection epitomizes luxury and sophistication. These exquisitely designed residences showcase premium architecture and craftsmanship, offering unparalleled living spaces. With the best views of the entire property, enjoy sweeping panoramas of the mountains, valley, and lake from expansive private terraces. Experience the pinnacle of refined living in the Okanagan, where elegance and tranquility blend seamlessly all year round. 2700 square feet of complete luxury plus an astounding 1980 sq feet of private outdoor living. This home is completely customized with stunning luxury features by award winning design house Begrand Fast. The home has 3 bedrroms + den and a total of 3.5 bathrooms. The home includes 2 parking stalls + storage. Completion of this Phase is summer 2026. Visit our sales gallery to learn more about this home and other available MOVALA homes! (id:6769)