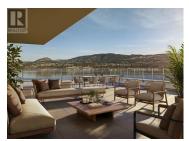

MOVALA Phase 2 Penthouse! Perched atop two breathtaking towers, MOVALA'S exclusive Penthouse Collection epitomizes luxury and sophistication. These exquisitely designed residences showcase premium architecture and craftsmanship, offering unparalleled living spaces. With the best views of the entire property, enjoy sweeping panoramas of the mountains, valley, and lake from expansive private terraces. Experience the pinnacle of refined living in the Okanagan, where elegance and tranquility blend seamlessly all year round. 2700 square feet of complete luxury plus an astounding 1980 sq feet of private outdoor living. This home is completely customized with stunning luxury features by award winning design house Begrand Fast. The home has 3 bedrroms + den and a total of 3.5 bathrooms. The home includes 2 parking stalls + storage. Completion of this Phase is summer 2026. Visit our sales gallery to learn more about this home and other available MOVALA homes! (id:6769)