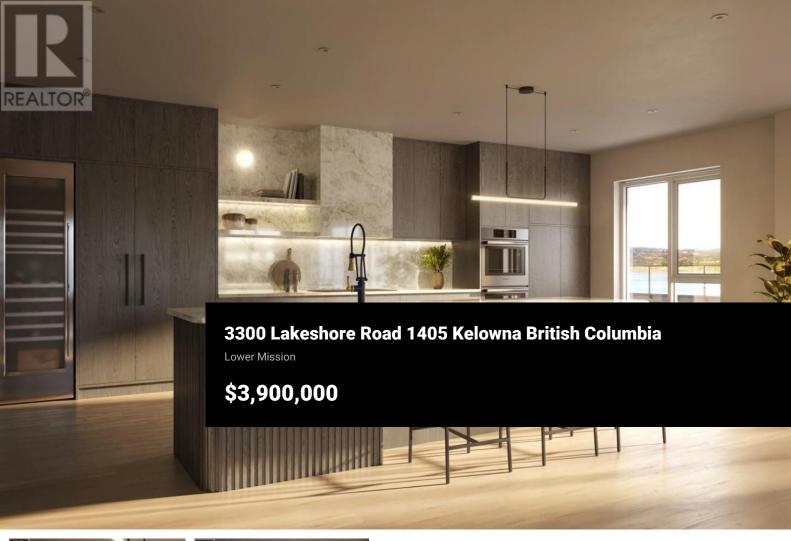

MOVALA Phase 2 Penthouse! Perched atop two breathtaking towers, MOVALA'S exclusive Penthouse Collection epitomizes luxury and sophistication. These exquisitely designed residences showcase premium architecture and craftsmanship, offering unparalleled living spaces. With the best views of the entire property, enjoy sweeping panoramas of the mountains, valley, and lake from expansive private terraces. Experience the pinnacle of refined living in the Okanagan, where elegance and tranquility blend seamlessly all year round. 2700 square feet of complete luxury plus an astounding 1980 sq feet of private outdoor living. This home is completely customized with stunning luxury features by award winning design house Begrand Fast. The home has 3 bedrroms + den and a total of 3.5 bathrooms. The home includes 2 parking stalls + storage. Completion of this Phase is summer 2026. Visit our sales gallery to learn more about this home and other available MOVALA homes! (id:6769)