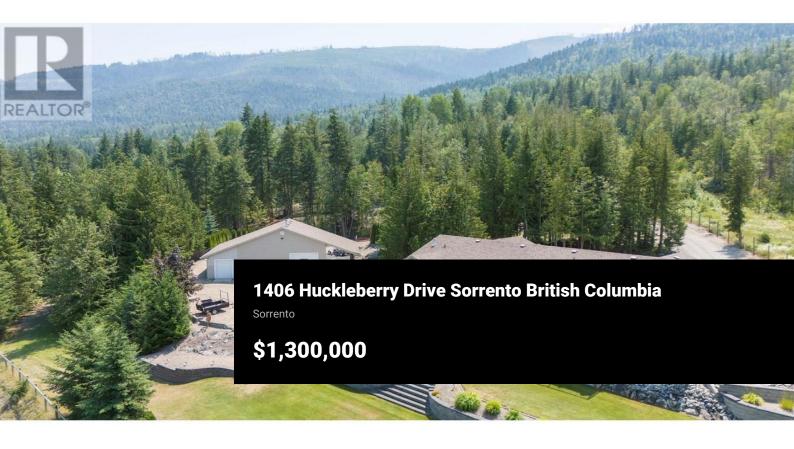

Gorgeous 1.55 Acre property in the Highly Sought after Notch Hill Estates!

Features a 3192 sq. ft Custom Built Rancher With a Dream 1260 sq.Ft (32X40)

Fully Stocked Workshop; Featuring 4 post hoist, Overhead Block Lift,

& Fully Irrigated Yard with Panoramic Views; This Property Has it All. Come and

See it for Yourself--You will Not be Disappointed. \*By Appointment Only as

Perimeter Security System needs to be shut off\* (id:6769)