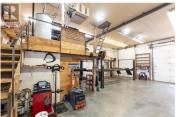

Gorgeous 1.55 Acre property in the Highly Sought after Notch Hill Estates!

Features a 3192 sq. ft Custom Built Rancher With a Dream 1260 sq.Ft (32X40)

Fully Stocked Workshop; Featuring 4 post hoist, Overhead Block Lift,

Mezzanine Storage, In-Floor + Overhead Heating, Frame Straightener, 14

Power Outlets + 3 220 Outlets and a 6 Point Compressed Air System for All

Your Needs. Shop Also Features a 1/2 bath, 11x15 Storage Room and Full

Breezeway for additional covered parking. Need more Parking? Head Over to

The House to the Oversized 2-car garage with Side RV Parking and Sani-Dump!

Step Inside The Well Crafted Walkout Rancher Which Features a Bright and