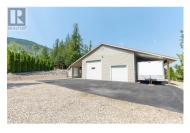

Gorgeous 1.55 Acre property in the Highly Sought after Notch Hill Estates!

Features a 3192 sq. ft Custom Built Rancher With a Dream 1260 sq.Ft (32X40)

Fully Stocked Workshop; Featuring 4 post hoist, Overhead Block Lift,

Mezzanine Storage, In-Floor + Overhead Heating, Frame Straightener, 14

Power Outlets + 3 220 Outlets and a 6 Point Compressed Air System for All

Your Needs. Shop Also Features a 1/2 bath, 11x15 Storage Room and Full

Breezeway for additional covered parking. Need more Parking? Head Over to

The House to the Oversized 2-car garage with Side RV Parking and Sani-Dump!

Step Inside The Well Crafted Walkout Rancher Which Features a Bright and