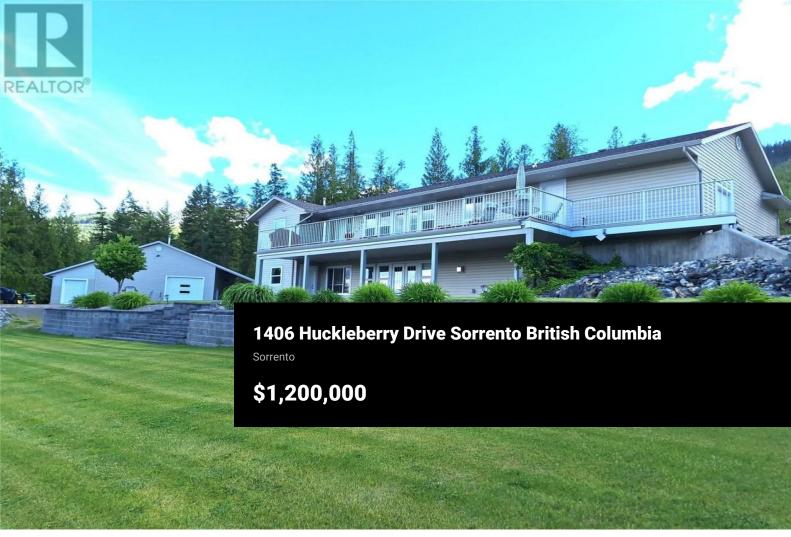

Car buff/mechanic will love this private oasis property on 1.55 landscaped acres in prestigious Notch Hill Estates! Enjoy the 3192 sq. ft custom built home with its detached 1260 sq.Ft (32X40) mechanic's deluxe shop that includes a 4 post hoist, overhead block lift, mezzanine storage, in-floor + overhead heating, frame straightener, 3-220 outlets and a 6 point compressed air system. Shop also includes a handy a 2pc washroom, 11x15 storage room and full breezeway for additional covered parking. The home has a spacious 2-car garage with side RV parking and sani-dump! The elegant, rancher style home enjoys a breathtaking view of the valley and has a bright and open floor plan, full length deck, 3 Bedrooms & 2 Bathrooms on the main. The fully finished walkout basement has a 4th bedroom & bath plus a large rec room with cozy gas fireplace & games/bar area with wet bar and pool table included just perfect for entertaining! Outside is a beautiful parklike yard, inground irrigation & panoramic views! Call your showing today and make this your new home. (id:6769)