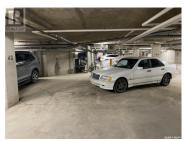

Unique opportunity to own an apartment style condo which comes with 4 underground heated parking stalls, and 2 additional outside parking stalls. This approx. 926 s.f. condo features are, kitchen with granite counter tops which over looks the dining area and living room with patio door access to your own private deck, 2 good sized bedrooms with the master having a walk-through closet which leads to a 4-piece ensuite, another den/office room with a closet, a 4-piece main bath, and a handy laundry/utility area. This condo is located in the ever-growing popular area of Harbour Landing, close to a ton of amenities, walking paths, and schools. Call S/A for more info if needed. (id:6769)