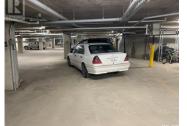

Unique opportunity to own an apartment style condo which comes with 4 underground heated parking stalls, and 2 additional outside parking stalls. This approx. 926 s.f. condo features are, kitchen with granite counter tops which over looks the dining area and living room with patio door access to your own private deck, 2 good sized bedrooms with the master having a walk-through closet which leads to a 4-piece ensuite, another den/office room with a closet, a 4-piece main bath, and a handy laundry/utility area. This condo is located in the ever-growing popular area of Harbour Landing, close to a ton of amenities, walking paths, and schools. Call S/A for more info if needed. (id:6769)