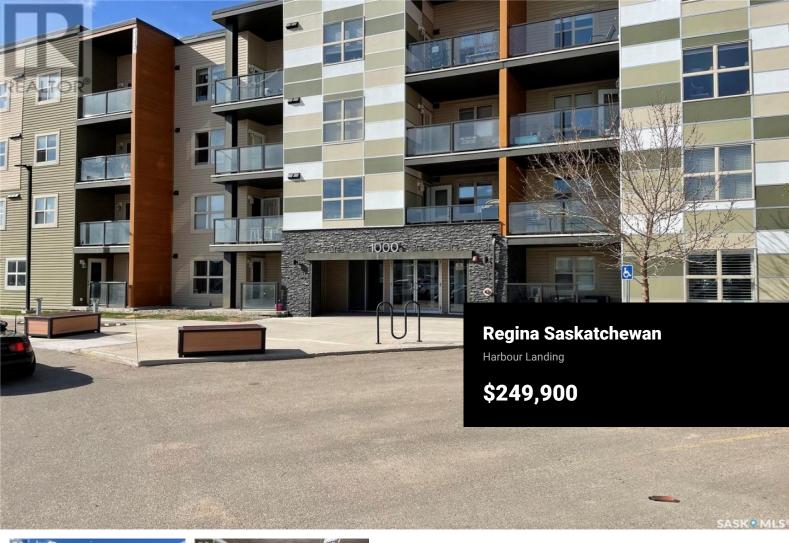

Unique opportunity to own an apartment style condo which comes with 4 underground heated parking stalls, and 2 additional outside parking stalls. This approx. 926 s.f. condo features are, kitchen with granite counter tops which over looks the dining area and living room with patio door access to your own private deck, 2 good sized bedrooms with the master having a walk-through closet which leads to a 4-piece ensuite, another den/office room with a closet, a 4-piece main bath, and a handy laundry/utility area. This condo is located in the ever-growing popular area of Harbour Landing, close to a ton of amenities, walking paths, and schools. Call S/A for more info if needed. (id:6769)