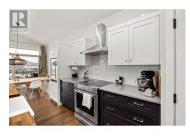

Renovated, 4Bed, 3bath Walkout Rancher in Black Mountain Nestled on a quiet cul-de-sac in the highly sought-after Black Mountain area, just 35 min. to Big White, min to BM Golf Course, BM Elementary School. Around the corner from the beautiful hiking trails of BM Regional Park. This spacious 2,580 sq ft walkout rancher offers an ideal family home. With 4 beds and 3 baths, there's plenty of room for everyone. Enjoy breathtaking valley/city views from your deck with a power retractable awning and BBQ gas hookup. In addition there's a grassy yard that's perfect for children to play. Put together your favorite meals in the new gourmet kitchen and entertain family and guests in the open living area complete with vaulted ceilings, gas fireplace and skylights. Featuring engineered hardwood flooring. There is a generous foyer with phantom screen for fresh air. The primary bedroom boasts a well appointed tile ensuite and large closet. The home features a double-car garage, providing ample storage and parking. Additionally, there is a legal suite with a separate entrance, and tenant parking offering great rental potential or a private space for extended family. Suite has been soundproofed too and has independent heating and AC, plus in suite laundry! There's a large bedroom with his and hers closet. Another nice feature is the private covered deck on the lower level. Don't miss out on...