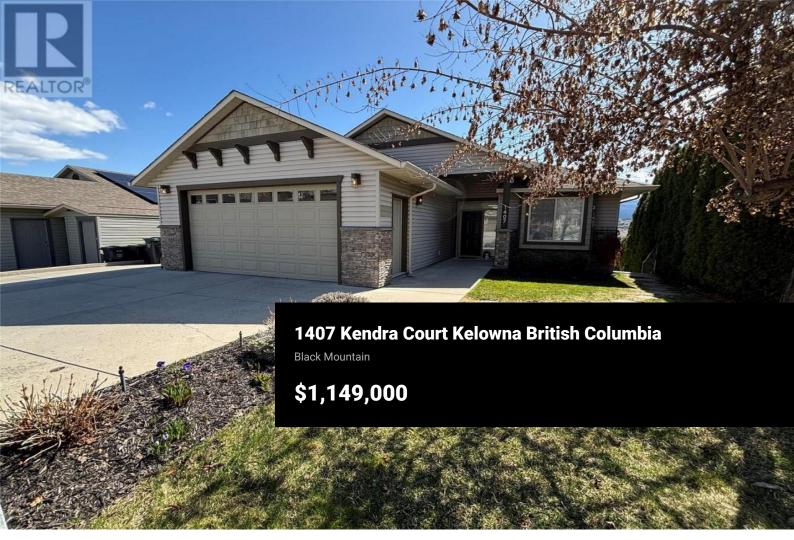

Renovated, 4Bed, 3bath Walkout Rancher in Black Mountain Nestled on a quiet cul-de-sac in the highly sought-after Black Mountain area, just 35 min. to Big White, min to BM Golf Course, BM Elementary School. Around the corner from the beautiful hiking trails of BM Regional Park. This spacious 2,580 sq ft walkout rancher offers an ideal family home. With 4 beds and 3 baths, there's plenty of room for everyone. Enjoy breathtaking valley/city views from your deck with a power retractable awning and BBQ gas hookup. In addition there's a grassy yard that's perfect for children to play. Put together your favorite meals in the new gourmet kitchen and entertain family and guests in the open living area complete with vaulted ceilings, gas fireplace and skylights. Featuring engineered hardwood flooring. There is a generous foyer with phantom screen for fresh air. The primary bedroom boasts a well appointed tile ensuite and large closet. The home features a double-car garage, providing ample storage and parking. Additionally, there is a legal suite with a separate entrance, and tenant parking offering great rental potential or a private space for extended family. Suite has been soundproofed too and has independent heating and AC, plus in suite laundry! There's a large bedroom with his and hers closet. Another nice feature is the private covered deck on the lower level. Don't miss out on...