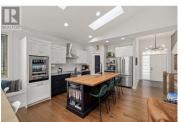

Renovated, 4Bed, 3bath Walkout Rancher in Black Mountain Nestled on a quiet cul-de-sac in the highly sought-after Black Mountain area, just 35 min. to Big White, min to BM Golf Course, BM Elementary School. Around the corner from the beautiful hiking trails of BM Regional Park. This spacious 2,580 sq ft walkout rancher offers an ideal family home. With 4 beds and 3 baths, there's plenty of room for everyone. Enjoy breathtaking valley/city views from your deck with a power retractable awning and BBQ gas hookup. In addition there's a grassy yard that's perfect for children to play. Put together your favorite meals in the new gourmet kitchen and entertain family and guests in the open living area complete with vaulted ceilings, gas fireplace and skylights. Featuring engineered hardwood flooring. There is a generous foyer with phantom screen for fresh air. The primary bedroom boasts a well appointed tile ensuite and large closet. The home features a double-car garage, providing ample storage and parking. Additionally, there is a legal suite with a separate entrance, and tenant parking offering great rental potential or a private space for extended family. Suite has been soundproofed too and has independent heating and AC, plus in suite laundry! There's a large bedroom with his and hers closet. Another nice feature is the private covered deck on the lower level. Don't miss out on...