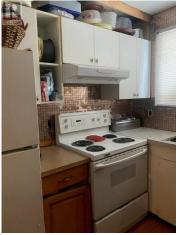

## \$549,000

3 bedroom 2 bathroom house with well established and popular shop, previously ran auto wrecker under the business name StarLite. Well sought after M-1 zone, on 1.33 acres at the bottom of Notch Hill. A large 40' x 40' Garage / Shop with 18' ceilings and two large 12' x 14' Garage Bay Doors. Comes with an office and bathroom. Vehicle hoist, various tools and an abundance of wreckage and part. As is where is. (id:6769)