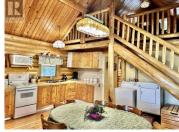

This 5 acre property that borders Mount Robson Park is as rare as it gets! You are hailed with unobstructed views of Mount Robson (the highest Canadian Rocky Mountain) throughout the property and have Swift Current Creek bordering the back of your land. You could not ask for a more charming, cozy one bedroom plus loft log home. The highlighted feature with this home is that you can live in it year-round which is an anomaly for this area. Therefore, the option is yours to use this as a rec property or as your permanent, private oasis. The outbuildings on this property include a double garage with a loft, a detached workshop, a hot tub cabin and a guest cabin on the bank of the Creek. Come see for yourself just how extraordinary this property really is! (id:6769)