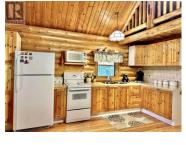

This 5 acre property that borders Mount Robson Park is as rare as it gets! You are hailed with unobstructed views of Mount Robson (the highest Canadian Rocky Mountain) throughout the property and have Swift Current Creek bordering the back of your land. You could not ask for a more charming, cozy one bedroom plus loft log home. The highlighted feature with this home is that you can live in it year-round which is an anomaly for this area. Therefore, the option is yours to use this as a rec property or as your permanent, private oasis. The outbuildings on this property include a double garage with a loft, a detached workshop, a hot tub cabin and a guest cabin on the bank of the Creek. Come see for yourself just how extraordinary this property really is! (id:6769)