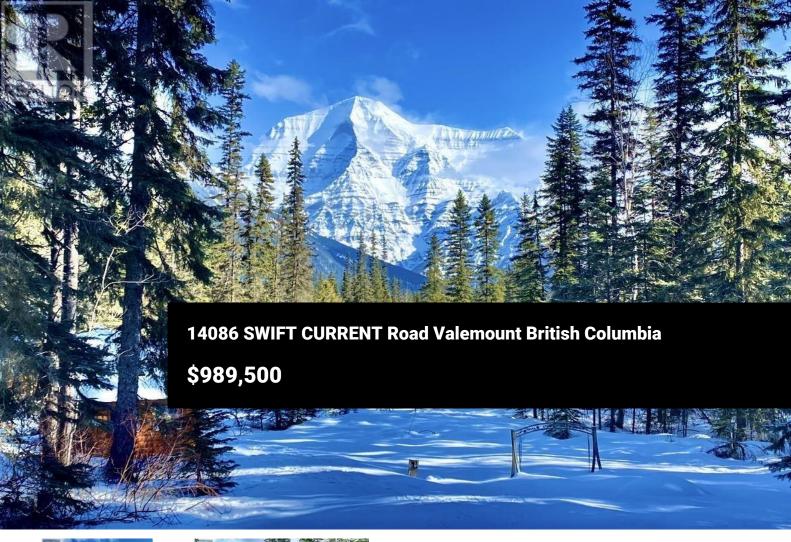

This 5 acre property that borders Mount Robson Park is as rare as it gets! You are hailed with unobstructed views of Mount Robson (the highest Canadian Rocky Mountain) throughout the property and have Swift Current Creek bordering the back of your land. You could not ask for a more charming, cozy one bedroom plus loft log home. The highlighted feature with this home is that you can live in it year-round which is an anomaly for this area. Therefore, the option is yours to use this as a rec property or as your permanent, private oasis. The outbuildings on this property include a double garage with a loft, a detached workshop, a hot tub cabin and a guest cabin on the bank of the Creek. Come see for yourself just how extraordinary this property really is! (id:6769)