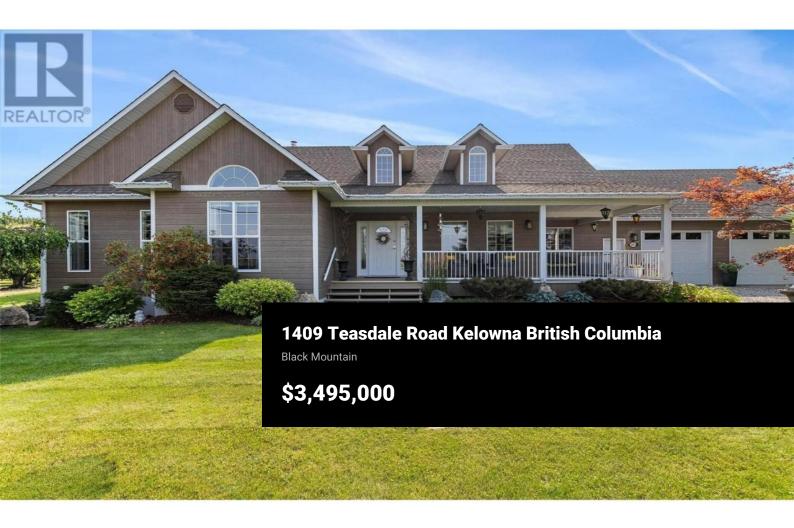

bench off Geen Rd. (id:6769)

Phone: (250) 470-2388 http://www.scottmarshallhomes.co m/

Successful 10.14 acre u-pick operation in the Belgo area of Kelowna. The neighboring property is also available, being 3.3 acres, and can be bought independently or in conjunction with this property. The property is located just minutes from town, yet feels like your own private estate far from it all. The home offers 5 bedrooms and 4 bathrooms across 3700 sq.ft. of living space, and lots of renovations and features: emphatic stone fireplace mantle with the

overheight ceilings w/ skylights, renovated kitchen w/ stainless steel appliances & quartz countertops, renovated bathrooms w/ tile flooring & quartz counters, & more. Master bedroom includes his/her sinks, tiled glass shower & free standing tub. Great backyard space surrounded by your orchard, incl. a big garden space. The orchard operation itself is ran as a successful upick operation. Varied cherry blocks that are a perfect mix of early, mid and late