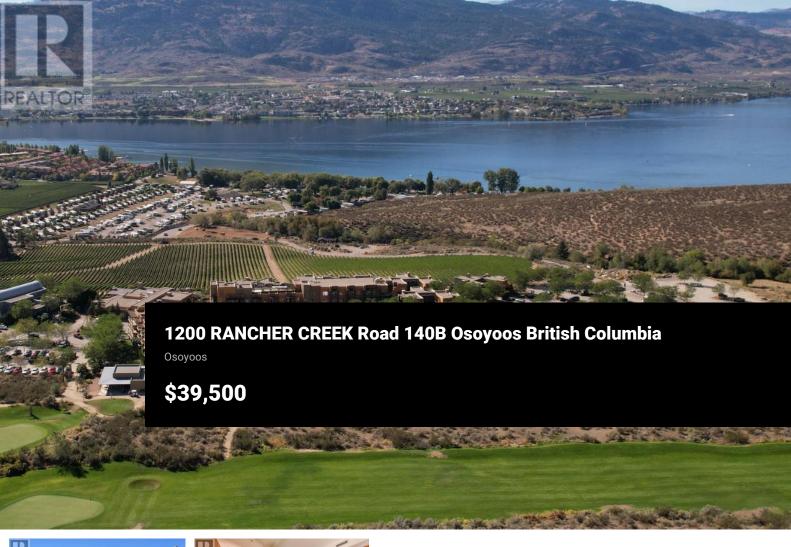

1/4 share of a deluxe & bright corner ground floor Fully furnished and equipped suite at Spirit Ridge Resort & Spa - part of the unbound collection by Hyatt. When you are not enjoying your residence rely on the hotel management to manage & generate revenue for you. Unit is fully furnished & equipped. Resort boasts golf course, vineyard, winery & desert center. Amenities included restaurant, spa, two pools, waterslide, hot tub & housekeeping. Many owner privileges & travel exchange opportunities. All measurements are approximate. Photo's are not of exact unit, but of the same floor plan. Call LB for all the details. Property is NOT freehold strata, it is a prepaid crown lease on Native Land with a Homeowners Assoc. HOA fees apply. All measurements are approx. (id:6769)