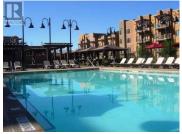

1/4 share of a deluxe & bright corner ground floor Fully furnished and equipped suite at Spirit Ridge Resort & Spa - part of the unbound collection by Hyatt. When you are not enjoying your residence rely on the hotel management to manage & generate revenue for you. Unit is fully furnished & equipped. Resort boasts golf course, vineyard, winery & desert center. Amenities included restaurant, spa, two pools, waterslide, hot tub & housekeeping. Many owner privileges & travel exchange opportunities. All measurements are approximate. Photo's are not of exact unit, but of the same floor plan. Call LB for all the details. Property is NOT freehold strata, it is a prepaid crown lease on Native Land with a Homeowners Assoc. HOA fees apply. All measurements are approx. (id:6769)