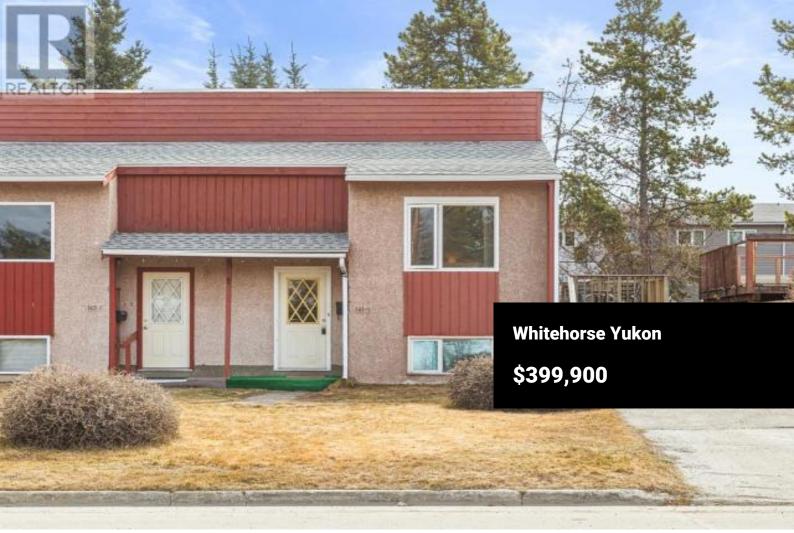

Welcome to this well-maintained and affordable half duplex offering approximately 1,200 sq. ft. of functional living space--ideal for first-time buyers or investors! The upper level features a bright and spacious living room, a convenient half bathroom, a large storage room, and an open-concept kitchen and dining area with direct access to a generous deck and private backyard-great for summer BBQs and family gatherings. The lower level includes three bedrooms, a full bathroom, a utility room with laundry, and plenty of additional storage. This home has been well maintained with shingles replaced in 2016, Oil tank in 2019, some flooring and bathroom updates in the past 5 years. Located in a desirable Riverdale neighbourhood, you're just minutes from downtown, walking trails, and nearby amenities including grocery stores, restaurants, daycare, and schools. Don't miss out--contact your REALTOR(R) today to schedule your private tour! (id:6769)