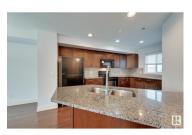

This well maintained and spacious 2 bedroom/2.5 bath/3 storey home in desirable Emerald Hills. Main floor boasts quality finishings, ample natural light, gorgeous open concept living space and granite counters in the kitchen. Living room features a large front balcony off of the main entrance to enjoy the fresh air and green space. Main level complete w/ 2pc bathroom and laundry. Upper level boasts 2 well-sized bedrooms. Primary bedroom has 4pc ensuite & a walk-in closet. Plus 2nd shared 4pc bathroom upstairs. Other features include a attached tandem garage, plenty of storage, energy-efficient mechanical including tankless hot water for a lower utility bill. This well maintained complex offers visitor parking and is conveniently located close to shopping & walking trails. Quick proximity to Yellowhead & Baseline Rd, schools & public transportation. A must see! (id:6769)