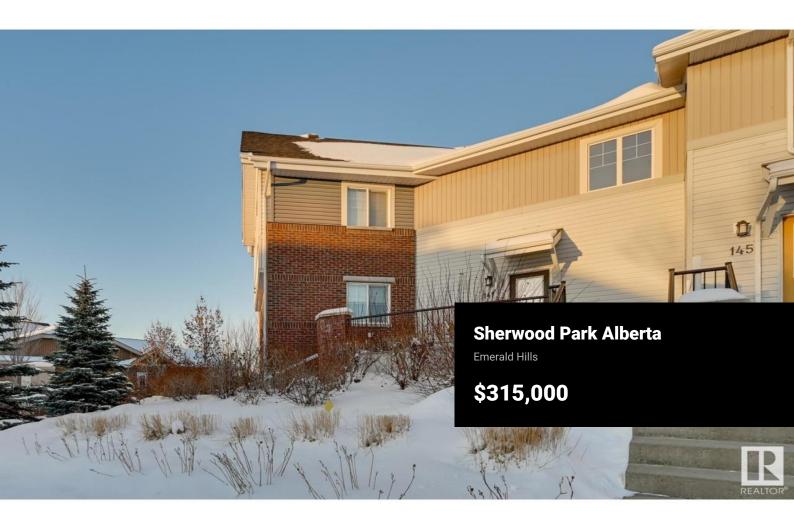

This well maintained and spacious 2 bedroom/2.5 bath/3 storey home in desirable Emerald Hills. Main floor boasts quality finishings, ample natural light, gorgeous open concept living space and granite counters in the kitchen. Living room features a large front balcony off of the main entrance to enjoy the fresh air and green space. Main level complete w/ 2pc bathroom and laundry. Upper level boasts 2 well-sized bedrooms. Primary bedroom has 4pc ensuite & a walk-in closet. Plus 2nd shared 4pc bathroom upstairs. Other features include a attached tandem garage, plenty of storage, energy-efficient mechanical including tankless hot water for a lower utility bill. This well maintained complex offers visitor parking and is conveniently located close to shopping & walking trails. Quick proximity to Yellowhead & Baseline Rd, schools & public transportation. A must see! (id:6769)