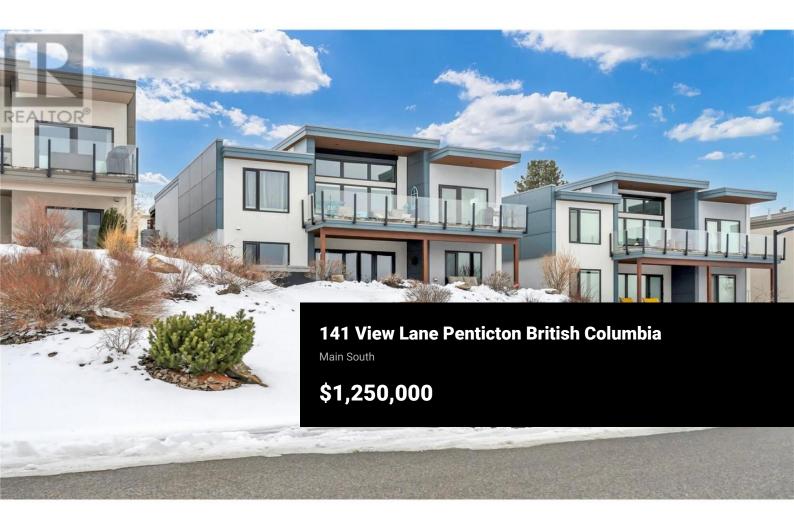

Resort living at it's best! And views for miles! This beautiful home is in Skaha Hills subdivision and has it all! Clubhouse, pool, tennis courts, Pickle Ball Courts, Gym, Walking/Golf Cart Paths and Dog Park. Also coming soon there will be Indoor Pickle Ball Courts and a Golf Simulator as well as another Clubhouse for your enjoyment. This level entry home has a full finished basement and double garage with golf cart charging station. There have been many upgrades - check out the docs for a full list. The home has a very open floorplan, perfect for entertaining. The kitchen has a large island with an ice maker and sink and access to the deck to soak up all of the views!! The large master bedroom features a soaker tub, large shower, double sinks and an upgraded walk-thru closet. Don't miss out on your chance to own your own little piece of paradise in the Okanagan! Easy to show and quick possession possible. (id:6769)