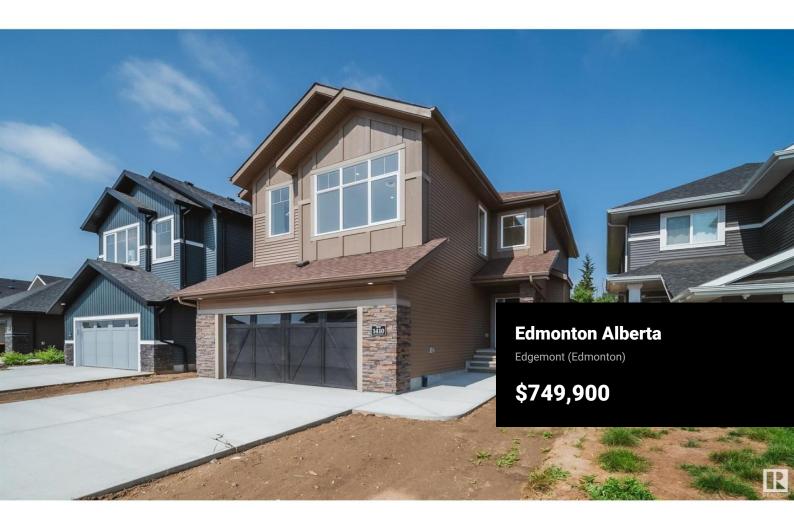

Welcome to Edgemont and this stunning BRAND NEW 2 storey built by New Vibe Homes Ltd. IMMEDIATE POSSESSION! Located next to park and BACKING TREES! Spacious front entry, grand vaulted ceilings in living room with big windows and electric fireplace, open concept kitchen with plenty of cabinets, pantry, ISLAND with quartz counters throughout, stainless steal appliances including GAS STOVE, Dining area with access to your private deck! Half bathroom, large mud room to your double 21'x22' attached garage! Upper level features Primary bedroom with spa like 5 piece ensuite, walk in closet & big bright windows! Laundry room with sink and cabinets, 2nd and 3rd bedrooms, 4 piece bathroom, desk area open to below, BONUS ROOM with a view to your private treed backyard! Excellent layout and top notch finishes throughout! (id:6769)