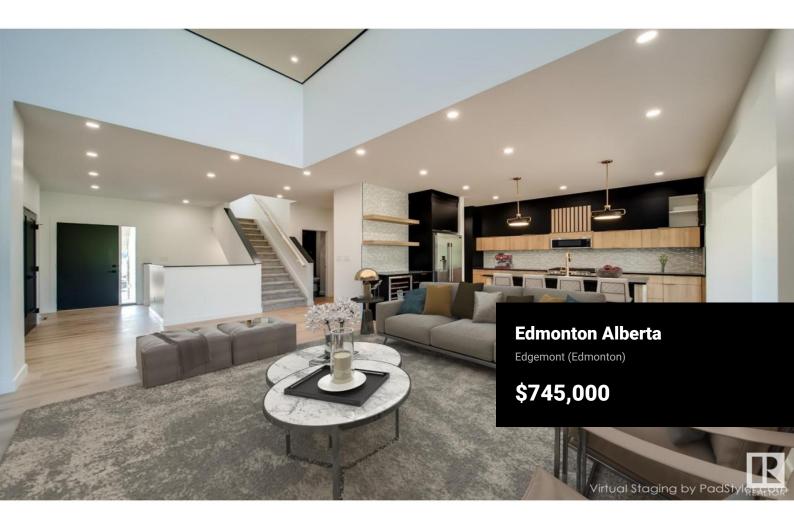

Welcome to Edgemont and this stunning BRAND NEW 2 storey built by New Vibe Homes Ltd. IMMEDIATE POSSESSION! Located next to park and BACKING TREES! Spacious front entry, grand vaulted ceilings in living room with big windows and electric fireplace, open concept kitchen with plenty of cabinets, pantry, ISLAND with quartz counters throughout, stainless steal appliances including GAS STOVE, Dining area with access to your private deck! Half bathroom, large mud room to your double 21'x22' attached garage! Upper level features Primary bedroom with spa like 5 piece ensuite, walk in closet & big bright windows! Laundry room with sink and cabinets, 2nd and 3rd bedrooms, 4 piece bathroom, desk area open to below, BONUS ROOM with a view to your private treed backyard! Excellent layout and top notch finishes throughout! (id:6769)