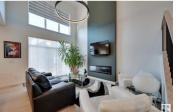

Stunning interior details- 18 ft vaulted ceiling in the Great rm filled w/natural light w/soaring windows & a 2 sty high FP feature wall. Modern, open kitchen & living area provide a beautiful flow, ideal for gatherings & daily living. Chefs kitchen offers a massive window overlooking the impeccable landscaped yard & massive deck w/a stand up bar. Spacious primary bedrm boasts a luxurious 5-piece ensuite w/His/Hers sinks, a large W/I closet & direct access to the laundry rm. Bonus rm, perfect for family movie nights or as a playrm w/a sleek Triple window wall for privacy while allowing tons of natural light. Easy access to the Anthony Henday, Jagare Ridge Golf, eateries & shopping incl the new Tesoro (id:6769)