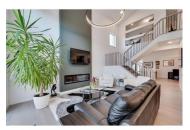

Stunning interior details- 18 ft vaulted ceiling in the Great rm filled w/natural light w/soaring windows & a 2 sty high FP feature wall. Modern, open kitchen & living area provide a beautiful flow, ideal for gatherings & daily living. Chefs kitchen offers a massive window overlooking the impeccable landscaped yard & massive deck w/a stand up bar. Spacious primary bedrm boasts a luxurious 5-piece ensuite w/His/Hers sinks, a large W/I closet & direct access to the laundry rm. Bonus rm, perfect for family movie nights or as a playrm w/a sleek Triple window wall for privacy while allowing tons of natural light. Easy access to the Anthony Henday, Jagare Ridge Golf, eateries & shopping incl the new Tesoro (id:6769)