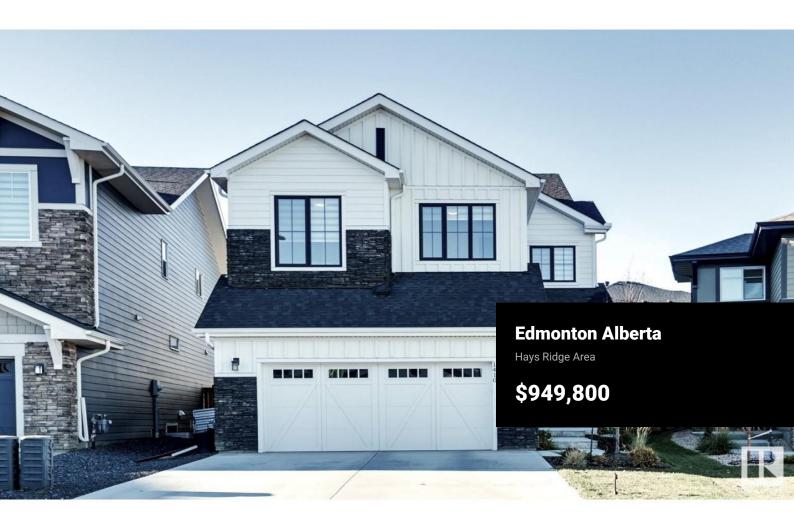

Absolutely exquisite home shows a TEN. Nestled on a quiet street just steps to pond & ravine trails. This is a unique layout that you will instantly fall in love with. Shows like new, this modern farmhouse gem spans 2,445 sf w/an open concept living space, perfect for families & those who love to entertain.

Stunning interior details- 18 ft vaulted ceiling in the Great rm filled w/natural light w/soaring windows & a 2 sty high FP feature wall. Modern, open kitchen & living area provide a beautiful flow, ideal for gatherings & daily living. Chefs kitchen offers a massive window overlooking the impeccable landscaped yard & massive deck w/a stand up bar. Spacious primary bedrm boasts a luxurious 5-piece ensuite w/His/Hers sinks, a large W/I closet & direct access to the laundry rm. Bonus rm, perfect for family movie nights or as a playrm w/a sleek Triple window wall for privacy while allowing tons of natural light. Easy access to the Anthony Henday, Jagare Ridge Golf, eateries & shopping incl the new Tesoro (id:6769)