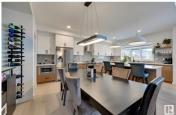

Stunning interior details- 18 ft vaulted ceiling in the Great rm filled w/natural light w/soaring windows & a 2 sty high FP feature wall. Modern, open kitchen & living area provide a beautiful flow, ideal for gatherings & daily living. Chefs kitchen offers a massive window overlooking the impeccable landscaped yard & massive deck w/a stand up bar. Spacious primary bedrm boasts a luxurious 5-piece ensuite w/His/Hers sinks, a large W/I closet & direct access to the laundry rm. Bonus rm, perfect for family movie nights or as a playrm w/a sleek Triple window wall for privacy while allowing tons of natural light. Easy access to the Anthony Henday, Jagare Ridge Golf, eateries & shopping incl the new Tesoro (id:6769)