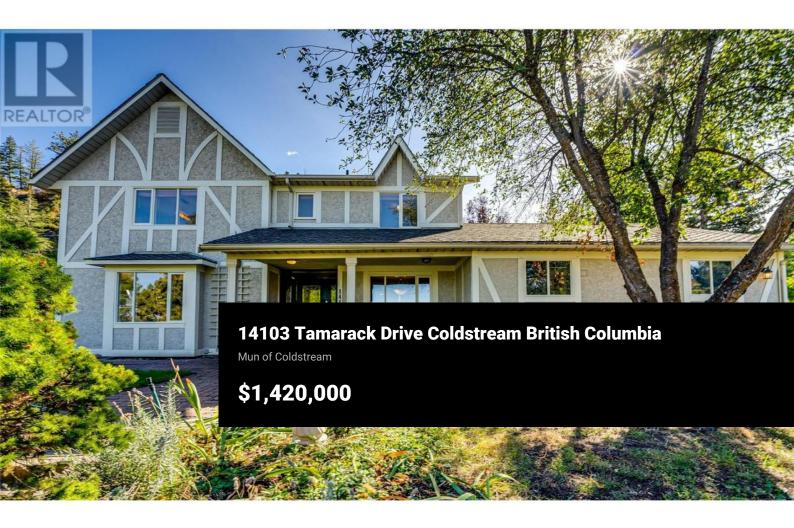

Discover one of Coldstream's most desirable neighborhoods! This beautiful home is situated just min. from Kalamalka Lake access & is surrounded by endless trails & breathtaking landscapes. This residence boasts 5 spacious bedrooms, office/den, & 4 baths, perfect for families or those who enjoy hosting guests. As you enter, you will be greeted by large, bright spaces that are warm & inviting. The open living & family areas are perfect for both relaxation & entertaining, while the private dining room offers an ideal setting for family meals. The main level features a den/office, perfect for remote work or quiet study. The heart of the home is the spacious, updated kitchen, with an abundance of workspace & storage. Step outside to a delightful private patio, ideal for entertaining guests or enjoying family playtime in a serene setting. The back porch leads to a fun play area, complete with a chicken coop. This home is thoughtfully designed with three finished levels. The upper level features four generously sized, bright bedrooms. The primary bedroom includes an ensuite with a walk-in shower. Enjoy the views with morning coffee or evening relaxation on your private deck. The lower level is perfect for a media or games area, complete with a guest bedroom, storage, & bathroom. This home seamlessly blends modern comforts with outdoor living, creating the ideal environment for fami...