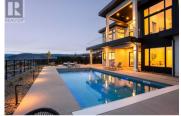

Welcome to Bordeaux, an expertly crafted luxury home in Vineyard Estates. Designed by architect Lee Mullins with interior design by Form Collective, this stunning property has expansive lake and valley views, and thoughtful features throughout. The main living area opens onto your large covered deck, both with gas fireplaces and designed for privacy. The custom kitchen features waterfall quartz countertops, Wolf & JennAir appliances, & butler pantry, all with access to the outdoor BBQ area. The primary bedroom suite is complete with sitting area to enjoy the view, and spacious ensuite bathroom & walk-in closet. A second bedroom/office has fully separate entry, and a full bathroom. Downstairs is perfect for entertaining, with multiple sitting areas, gorgeous wet bar, spa-inspired pool bathroom, fitness area, and wine cellar. A second lake view primary bedroom with large ensuite, plus two more bedrooms with a Jack & Jill bathroom, complete the lower level. Enjoy perfect outdoor living with 32x16 salt water pool with auto cover, hot tub, and sitting area with fire pit. The triple garage has epoxy floors, with room for car lifts, workshop, etc. The home features automated blinds, smart home system, extensive landscaping and exterior lighting, and stunning curb appeal. Roughed in for elevator which could be added by the Builder. An incredible floorplan, extensive built-in cabinet...