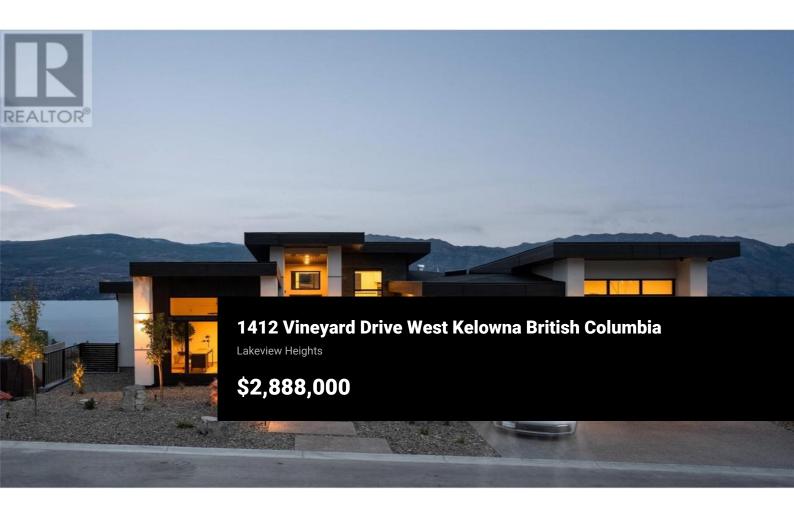

Welcome to Bordeaux, an expertly crafted luxury home in Vineyard Estates. Designed by architect Lee Mullins with interior design by Form Collective, this stunning property has expansive lake and valley views, and thoughtful features throughout. The main living area opens onto your large covered deck, both with gas fireplaces and designed for privacy. The custom kitchen features waterfall quartz countertops, Wolf & JennAir appliances, & butler pantry, all with access to the outdoor BBQ area. The primary bedroom suite is complete with sitting area to enjoy the view, and spacious ensuite bathroom & walk-in closet. A second bedroom/office has fully separate entry, and a full bathroom. Downstairs is perfect for entertaining, with multiple sitting areas, gorgeous wet bar, spa-inspired pool bathroom, fitness area, and wine cellar. A second lake view primary bedroom with large ensuite, plus two more bedrooms with a Jack & Jill bathroom, complete the lower level. Enjoy perfect outdoor living with 32x16 salt water pool with auto cover, hot tub, and sitting area with fire pit. The triple garage has epoxy floors, with room for car lifts, workshop, etc. The home features automated blinds, smart home system, extensive landscaping and exterior lighting, and stunning curb appeal. Roughed in for elevator which could be added by the Builder. An incredible floorplan, extensive built-in cabinet...