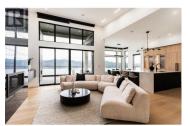

Welcome to Bordeaux, an expertly crafted luxury home in Vineyard Estates. Designed by architect Lee Mullins with interior design by Form Collective, this stunning property has expansive lake and valley views, and thoughtful features throughout. The main living area opens onto your large covered deck, both with gas fireplaces and designed for privacy. The custom kitchen features waterfall quartz countertops, Wolf & JennAir appliances, & butler pantry, all with access to the outdoor BBQ area. The primary bedroom suite is complete with sitting area to enjoy the view, and spacious ensuite bathroom & walk-in closet. A second bedroom/office has fully separate entry, and a full bathroom. Downstairs is perfect for entertaining, with multiple sitting areas, gorgeous wet bar, spa-inspired pool bathroom, fitness area, and wine cellar. A second lake view primary bedroom with large ensuite, plus two more bedrooms with a Jack & Jill bathroom, complete the lower level. Enjoy perfect outdoor living with 32x16 salt water pool with auto cover, hot tub, and sitting area with fire pit. The triple garage has epoxy floors, with room for car lifts, workshop, etc. The home features automated blinds, smart home system, extensive landscaping and exterior lighting, and stunning curb appeal. Roughed in for elevator which could be added by the Builder. An incredible floorplan, extensive built-in cabinet...