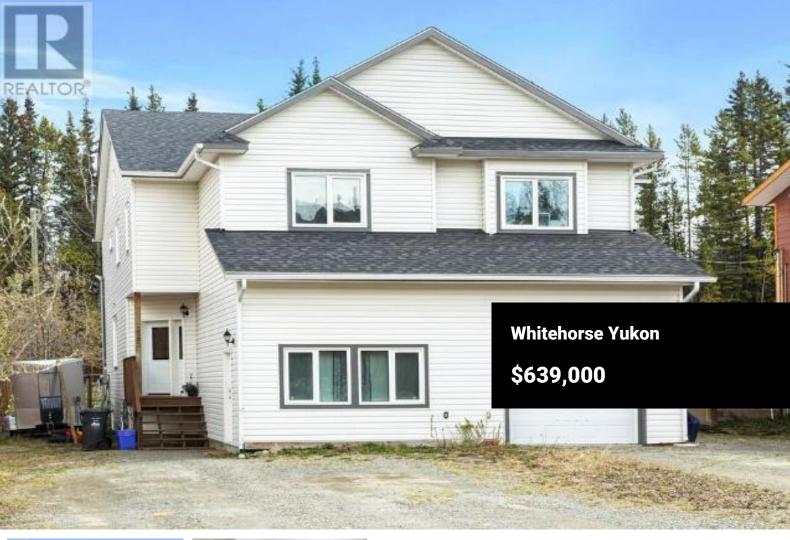

Welcome to 1412A Elm Street - a well-maintained half duplex in the sought-after Porter Creek neighbourhood. Offering over 2,800 sq ft of modern living space, this bright and spacious home is ideal for a large family. The main floor features an open-concept kitchen and living area with access to a fully fenced backyard and deck - perfect for entertaining. With 4 bedrooms, 4 bathrooms, a full basement, and a converted garage providing additional living space, there's room for everyone. Enjoy a fully fenced private yard, RV parking, and space for multiple vehicles. Located in a quiet area just minutes from downtown, and walking distance to schools, trails, and amenities. (id:6769)