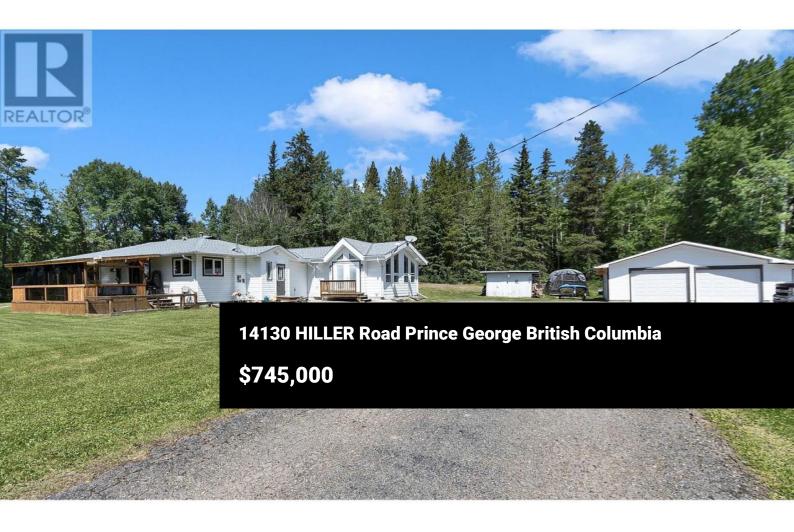

Check out this beautiful home on 1.34 Acres in Beaverley. This larger 5-bedroom home (4 up 1 down with the potential for more) is a rare find in the popular Beaverley area, offering a total of over 4000 sq ft. The massive 30' x 22' living room is perfect for entertaining, with vaulted ceilings, a gas fireplace, big windows looking out onto the private yard, and a beautiful cherrywoodstyle bar. The kitchen is super functional and comes with all the appliances. You'll love the convenience of main floor laundry. The primary bedroom is huge and features a 2-piece en-suite and a walk-in closet. Downstairs has so much potential and is ready for your ideas. The shop is also set up with Natural gas. This one's got space, privacy, and potential-come take a look! (id:6769)