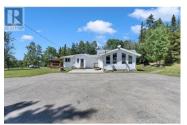

Check out this beautiful home on 1.34 Acres in Beaverley. This larger 5-bedroom home (4 up 1 down with the potential for more) is a rare find in the popular Beaverley area, offering a total of over 4000 sq ft. The massive 30' x 22' living room is perfect for entertaining, with vaulted ceilings, a gas fireplace, big windows looking out onto the private yard, and a beautiful cherrywoodstyle bar. The kitchen is super functional and comes with all the appliances. You'll love the convenience of main floor laundry. The primary bedroom is huge and features a 2-piece en-suite and a walk-in closet. Downstairs has so much potential and is ready for your ideas. The shop is also set up with Natural gas. This one's got space, privacy, and potential-come take a look! (id:6769)