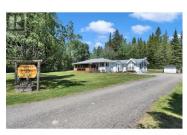

Check out this beautiful home on 1.34 Acres in Beaverley. This larger 5-bedroom home (4 up 1 down with the potential for more) is a rare find in the popular Beaverley area, offering a total of over 4000 sq ft. The massive 30' x 22' living room is perfect for entertaining, with vaulted ceilings, a gas fireplace, big windows looking out onto the private yard, and a beautiful cherrywoodstyle bar. The kitchen is super functional and comes with all the appliances. You'll love the convenience of main floor laundry. The primary bedroom is huge and features a 2-piece en-suite and a walk-in closet. Downstairs has so much potential and is ready for your ideas. The shop is also set up with Natural gas. This one's got space, privacy, and potential-come take a look! (id:6769)