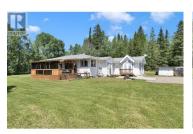

Check out this beautiful home on 1.34 Acres in Beaverley. This larger 5-bedroom home (4 up 1 down with the potential for more) is a rare find in the popular Beaverley area, offering a total of over 4000 sq ft. The massive 30' x 22' living room is perfect for entertaining, with vaulted ceilings, a gas fireplace, big windows looking out onto the private yard, and a beautiful cherrywoodstyle bar. The kitchen is super functional and comes with all the appliances. You'll love the convenience of main floor laundry. The primary bedroom is huge and features a 2-piece en-suite and a walk-in closet. Downstairs has so much potential and is ready for your ideas. The shop is also set up with Natural gas. This one's got space, privacy, and potential-come take a look! (id:6769)