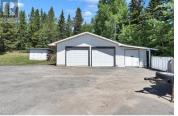

Check out this beautiful home on 1.34 Acres in Beaverley. This larger 5-bedroom home (4 up 1 down with the potential for more) is a rare find in the popular Beaverley area, offering a total of over 4000 sq ft. The massive 30' x 22' living room is perfect for entertaining, with vaulted ceilings, a gas fireplace, big windows looking out onto the private yard, and a beautiful cherrywoodstyle bar. The kitchen is super functional and comes with all the appliances. You'll love the convenience of main floor laundry. The primary bedroom is huge and features a 2-piece en-suite and a walk-in closet. Downstairs has so much potential and is ready for your ideas. The shop is also set up with Natural gas. This one's got space, privacy, and potential-come take a look! (id:6769)