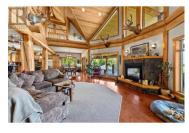

Nestled in the heart of the Shuswap, this incredible 1.07-acre country estate offers the perfect blend of rustic charm and modern luxury. The stunning 3bedroom log and stucco home boasts soaring ceilings, a loft filled with natural light, and unique touches like a fossil-framed indoor/outdoor fireplace sourced from the Alaska Highway. The open-concept main floor features a spacious living area, a custom kitchen with Corian counters, a prep sink, and custom crafted trivets. The primary bedroom includes a luxurious 4-piece spa like ensuite with heated tile floors. Guests have their own spacious powder room. Upstairs, the loft provides a tranquil retreat, accompanied by another bedroom, a full bathroom, and a flexible great room that could easily convert into additional bedrooms. Step outside the main floor to a large covered deck offering panoramic mountain views, ideal for hosting or relaxing. The basement is designed for entertainment, featuring a media and games room, wine area, and more. The gated driveway is lined with mature trees, opening to this impressive estate with a matching detached 23x60 garage/shop complete with bathroom facilities. Property has ample parking for RVs or car collections. Located less than 10 minutes from Shuswap Lake and the Trans-Canada Highway, this private retreat is a gateway to year-round outdoor adventures like hiking, sledding, and mor...