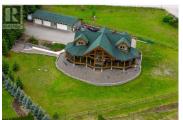

Nestled in the heart of the Shuswap, this incredible 1.07-acre country estate offers the perfect blend of rustic charm and modern luxury. The stunning 3bedroom log and stucco home boasts soaring ceilings, a loft filled with natural light, and unique touches like a fossil-framed indoor/outdoor fireplace sourced from the Alaska Highway. The open-concept main floor features a spacious living area, a custom kitchen with Corian counters, a prep sink, and custom crafted trivets. The primary bedroom includes a luxurious 4-piece spa like ensuite with heated tile floors. Guests have their own spacious powder room. Upstairs, the loft provides a tranquil retreat, accompanied by another bedroom, a full bathroom, and a flexible great room that could easily convert into additional bedrooms. Step outside the main floor to a large covered deck offering panoramic mountain views, ideal for hosting or relaxing. The basement is designed for entertainment, featuring a media and games room, wine area, and more. The gated driveway is lined with mature trees, opening to this impressive estate with a matching detached 23x60 garage/shop complete with bathroom facilities. Property has ample parking for RVs or car collections. Located less than 10 minutes from Shuswap Lake and the Trans-Canada Highway, this private retreat is a gateway to year-round outdoor adventures like hiking, sledding, and mor...