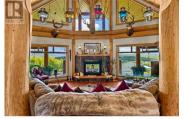

Nestled in the heart of the Shuswap, this incredible 1.07-acre country estate offers the perfect blend of rustic charm and modern luxury. The stunning 3bedroom log and stucco home boasts soaring ceilings, a loft filled with natural light, and unique touches like a fossil-framed indoor/outdoor fireplace sourced from the Alaska Highway. The open-concept main floor features a spacious living area, a custom kitchen with Corian counters, a prep sink, and custom crafted trivets. The primary bedroom includes a luxurious 4-piece spa like ensuite with heated tile floors. Guests have their own spacious powder room. Upstairs, the loft provides a tranquil retreat, accompanied by another bedroom, a full bathroom, and a flexible great room that could easily convert into additional bedrooms. Step outside the main floor to a large covered deck offering panoramic mountain views, ideal for hosting or relaxing. The basement is designed for entertainment, featuring a media and games room, wine area, and more. The gated driveway is lined with mature trees, opening to this impressive estate with a matching detached 23x60 garage/shop complete with bathroom facilities. Property has ample parking for RVs or car collections. Located less than 10 minutes from Shuswap Lake and the Trans-Canada Highway, this private retreat is a gateway to year-round outdoor adventures like hiking, sledding, and mor...