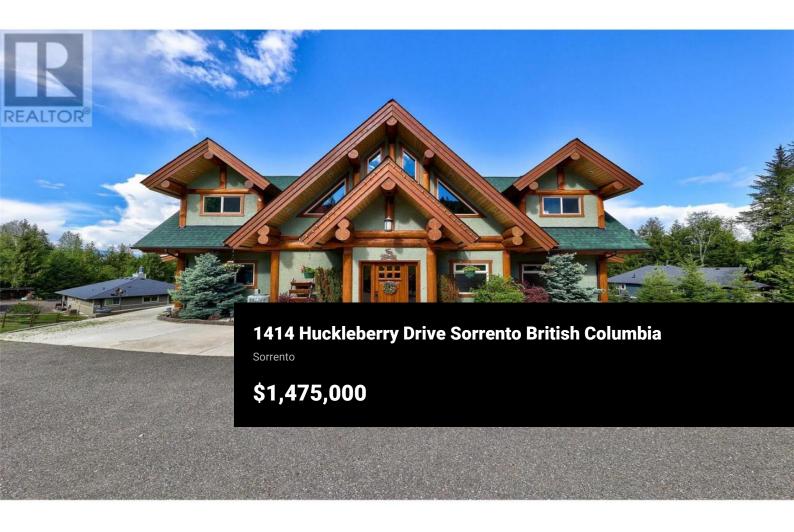

Nestled in the heart of the Shuswap, this incredible 1.07-acre country estate offers the perfect blend of rustic charm and modern luxury. The stunning 3bedroom log and stucco home boasts soaring ceilings, a loft filled with natural light, and unique touches like a fossil-framed indoor/outdoor fireplace sourced from the Alaska Highway. The open-concept main floor features a spacious living area, a custom kitchen with Corian counters, a prep sink, and custom crafted trivets. The primary bedroom includes a luxurious 4-piece spa like ensuite with heated tile floors. Guests have their own spacious powder room. Upstairs, the loft provides a tranquil retreat, accompanied by another bedroom, a full bathroom, and a flexible great room that could easily convert into additional bedrooms. Step outside the main floor to a large covered deck offering panoramic mountain views, ideal for hosting or relaxing. The basement is designed for entertainment, featuring a media and games room, wine area, and more. The gated driveway is lined with mature trees, opening to this impressive estate with a matching detached 23x60 garage/shop complete with bathroom facilities. Property has ample parking for RVs or car collections. Located less than 10 minutes from Shuswap Lake and the Trans-Canada Highway, this private retreat is a gateway to year-round outdoor adventures like hiking, sledding, and mor...