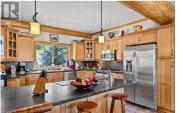

Nestled in the heart of the Shuswap, this incredible 1.07-acre country estate offers the perfect blend of rustic charm and modern luxury. The stunning 3bedroom log and stucco home boasts soaring ceilings, a loft filled with natural light, and unique touches like a fossil-framed indoor/outdoor fireplace sourced from the Alaska Highway. The open-concept main floor features a spacious living area, a custom kitchen with Corian counters, a prep sink, and custom crafted trivets. The primary bedroom includes a luxurious 4-piece spa like ensuite with heated tile floors. Guests have their own spacious powder room. Upstairs, the loft provides a tranquil retreat, accompanied by another bedroom, a full bathroom, and a flexible great room that could easily convert into additional bedrooms. Step outside the main floor to a large covered deck offering panoramic mountain views, ideal for hosting or relaxing. The basement is designed for entertainment, featuring a media and games room, wine area, and more. The gated driveway is lined with mature trees, opening to this impressive estate with a matching detached 23x60 garage/shop complete with bathroom facilities. Property has ample parking for RVs or car collections. Located less than 10 minutes from Shuswap Lake and the Trans-Canada Highway, this private retreat is a gateway to year-round outdoor adventures like hiking, sledding, and mor...