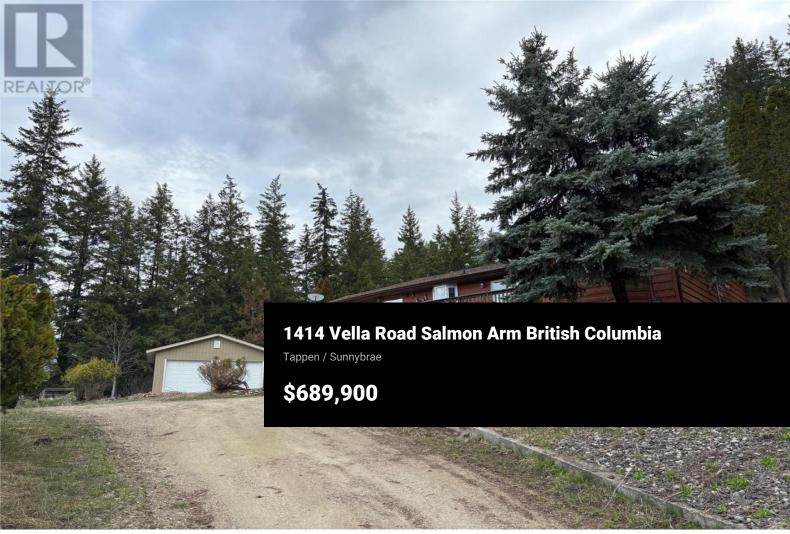

Phone: (250) 253-1565 https://jeremyosborne.ca/

1.28 acres of privacy, spacious 3 bed 3 bath home with many renovations done over the years, a 24'x24' shop and some valley views...no need to look any further. The main floor consists of 3 bedrooms including a large master with ensuite. Off the master is a sunroom that opens onto your back yard, private deck space and hot tub area. Plenty of cabinets and counter space in the kitchen, including an eat at island and breakfast nook. A dining and living area with wood burning fireplace finish off the main floor. Hardwood floors, oak cabinets and accents tie everything together. Off the kitchen and dining area you have exits to your covered side deck and front sundeck; a couple great places to kick back and relax. The lower level level has a family room, bonus room to be used as you see fit, some storage, laundry, utilities and a spacious foyer that welcomes you in. Outback you will find an attached 450 sq/ft bachelor suite for a family member or a bit of revenue potential if you want. 2 car carport plus a detached 24'x24' shop for the toys, extra vehicle parking or a space to tinker. Only 10 minutes to Salmon Arm and on the