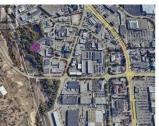

An excellent investment opportunity: a centrally located 1-acre corner cul-desac lot with two Industrial Warehouse buildings. This property offers easy access to major arterial roads and is situated in a business-oriented neighbourhood. The building features a total of 24,680 sq. ft. of leasable area, which includes 20,852 sq. ft. at grade, 2,000 sq. ft. of second-floor offices, and 500 sq. ft. of mezzanine storage, along with a bonus area on the second floor. The property is zoned as I1 and comes with high ceilings, grade-level access, a bay door, 3-phase power, and ample parking. The currant net operating income offers a 5% cap rate on the asking price. (id:6769)