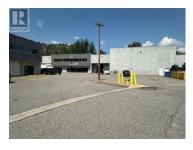

An excellent investment opportunity: a centrally located 1-acre corner cul-desac lot with two Industrial Warehouse buildings. This property offers easy access to major arterial roads and is situated in a business-oriented neighbourhood. The building features a total of 24,680 sq. ft. of leasable area, which includes 20,852 sq. ft. at grade, 2,000 sq. ft. of second-floor offices, and 500 sq. ft. of mezzanine storage, along with a bonus area on the second floor. The property is zoned as I1 and comes with high ceilings, grade-level access, a bay door, 3-phase power, and ample parking. The currant net operating income offers a 5% cap rate on the asking price. (id:6769)