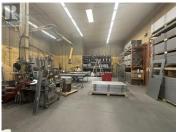

An excellent investment opportunity: a centrally located 1-acre corner cul-desac lot with two Industrial Warehouse buildings. This property offers easy access to major arterial roads and is situated in a business-oriented neighbourhood. The building features a total of 24,680 sq. ft. of leasable area, which includes 20,852 sq. ft. at grade, 2,000 sq. ft. of second-floor offices, and 500 sq. ft. of mezzanine storage, along with a bonus area on the second floor. The property is zoned as I1 and comes with high ceilings, grade-level access, a bay door, 3-phase power, and ample parking. The currant net operating income offers a 5% cap rate on the asking price. (id:6769)