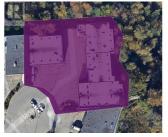

An excellent investment opportunity: a centrally located 1-acre corner cul-desac lot with two Industrial Warehouse buildings. This property offers easy access to major arterial roads and is situated in a business-oriented neighbourhood. The building features a total of 24,680 sq. ft. of leasable area, which includes 20,852 sq. ft. at grade, 2,000 sq. ft. of second-floor offices, and 500 sq. ft. of mezzanine storage, along with a bonus area on the second floor. The property is zoned as I1 and comes with high ceilings, grade-level access, a bay door, 3-phase power, and ample parking. The currant net operating income offers a 5% cap rate on the asking price. (id:6769)