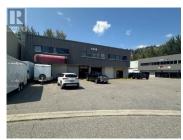

An excellent investment opportunity: a centrally located 1-acre corner cul-desac lot with two Industrial Warehouse buildings. This property offers easy access to major arterial roads and is situated in a business-oriented neighbourhood. The building features a total of 24,680 sq. ft. of leasable area, which includes 20,852 sq. ft. at grade, 2,000 sq. ft. of second-floor offices, and 500 sq. ft. of mezzanine storage, along with a bonus area on the second floor. The property is zoned as I1 and comes with high ceilings, grade-level access, a bay door, 3-phase power, and ample parking. The currant net operating income offers a 5% cap rate on the asking price. (id:6769)