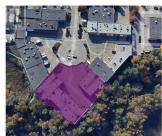

An excellent investment opportunity: a centrally located 1-acre corner cul-desac lot with two Industrial Warehouse buildings. This property offers easy access to major arterial roads and is situated in a business-oriented neighbourhood. The building features a total of 24,680 sq. ft. of leasable area, which includes 20,852 sq. ft. at grade, 2,000 sq. ft. of second-floor offices, and 500 sq. ft. of mezzanine storage, along with a bonus area on the second floor. The property is zoned as I1 and comes with high ceilings, grade-level access, a bay door, 3-phase power, and ample parking. The currant net operating income offers a 5% cap rate on the asking price. (id:6769)