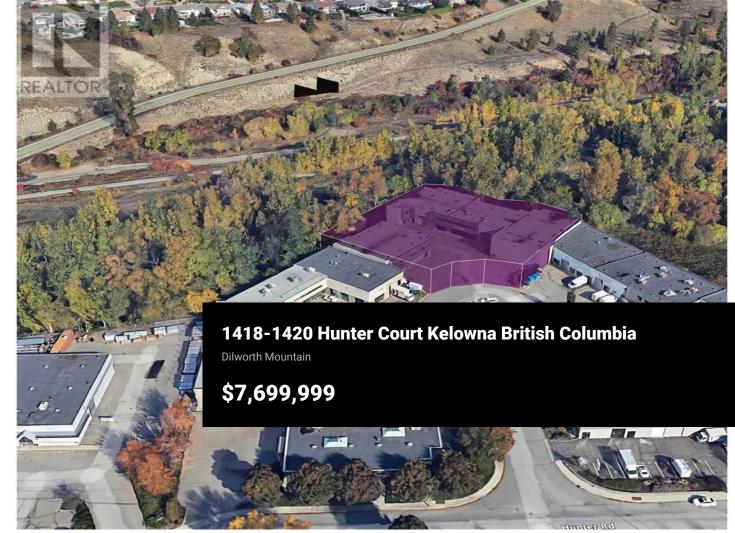

An excellent investment opportunity: a centrally located 1-acre corner cul-desac lot with two Industrial Warehouse buildings. This property offers easy access to major arterial roads and is situated in a business-oriented neighbourhood. The building features a total of 24,680 sq. ft. of leasable area, which includes 20,852 sq. ft. at grade, 2,000 sq. ft. of second-floor offices, and 500 sq. ft. of mezzanine storage, along with a bonus area on the second floor. The property is zoned as I1 and comes with high ceilings, grade-level access, a bay door, 3-phase power, and ample parking. The currant net operating income offers a 5% cap rate on the asking price. (id:6769)