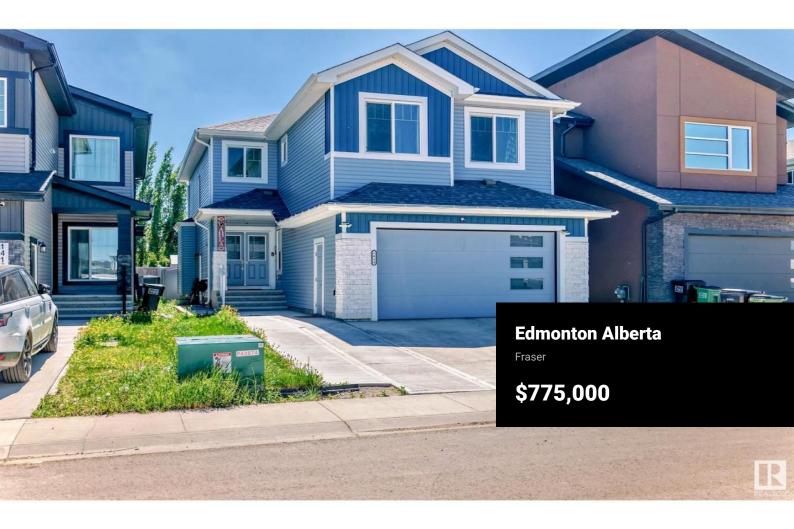

Phone: (780) 278-7355

LOOKING FOR A SUPER-SIZED HOME FOR YOUR LARGE FAMILY? THIS 2021 TWO STOREY IS FULLY LOADED - TOP TO BOTTOM! STUNNING OPEN TO BELOW 3349 SF BOASTS A TWO BEDROOM MOTHER-IN-LAW SUITE with a SEPARATE ENTRANCE. THIS HOME IS BIG. BOLD & BEAUTIFUL. TILE FLOORING. SEVEN TOTAL BEDROOMS. FOUR FULL BATHS. Granite in KITCHEN & ALL FOUR BATHROOMS. AIR CONDITIONING. SOUTH FACING YARD. Heated & Oversized Garage with Epoxy flooring. MAIN FLOOR BOASTS A FULL BATH AND BEDROOM. WALKTHROUGH PANTRY. Ensuite features OVERSIZED SHOWER AND JETTED TUB. TWO SETS OF WASHER/DRYERS. Short walk to a gorgeous pond/green space. RECESSED LED LIGHTING w/ Remote colour-changing ability in the primary bedroom & kitchen & bonus room. Fraser Vista offers both urban & rural living. Moments away from the beautiful North Saskatchewan River Valley enjoy abundant retail, grocery stores, restaurants and ring road access nearby. This is a TURN-KEY opportunity to live in a NEARLY NEW BRAND NEW HOUSE with all the bells and whistles. (id:6769)