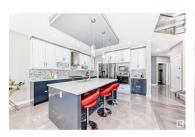

Phone: (780) 278-7355

LOOKING FOR A SUPER-SIZED HOME FOR YOUR LARGE FAMILY? THIS 2021 TWO STOREY IS FULLY LOADED - TOP TO BOTTOM! STUNNING OPEN TO BELOW 3349 SF BOASTS A TWO BEDROOM MOTHER-IN-LAW SUITE with a SEPARATE ENTRANCE. THIS HOME IS BIG. BOLD & BEAUTIFUL. TILE FLOORING. SEVEN TOTAL BEDROOMS. FOUR FULL BATHS. Granite in KITCHEN & ALL FOUR BATHROOMS. AIR CONDITIONING. SOUTH FACING YARD. Heated & Oversized Garage with Epoxy flooring. MAIN FLOOR BOASTS A FULL BATH AND BEDROOM. WALKTHROUGH PANTRY. Ensuite features OVERSIZED SHOWER AND JETTED TUB. TWO SETS OF WASHER/DRYERS. Short walk to a gorgeous pond/green space. RECESSED LED LIGHTING w/ Remote colour-changing ability in the primary bedroom & kitchen & bonus room. Fraser Vista offers both urban & rural living. Moments away from the beautiful North Saskatchewan River Valley enjoy abundant retail, grocery stores, restaurants and ring road access nearby. This is a TURN-KEY opportunity to live in a NEARLY NEW BRAND NEW HOUSE with all the bells and whistles. (id:6769)