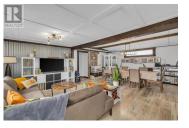

This unique property has all the farmhouse charm and fine touches that will sweep you off your feet. The open and spacious living area features ample space for family and entertaining. The kitchen includes a pantry for convenient storage, a stunning skylight, open shelving fixed on piping, poured concrete countertops, a coffee bar corner and unique touches such as the cupboards with exotic hardware. The bright living and dining rooms offer a homey electric fireplace and corrugated steel feature wall. The three bedrooms and two bathrooms are found past a sliding barn wood door which assists with noise reduction and can separate each wing of the home. An oversized bathroom includes rope hung shelving, honeycomb designed flooring and a bath/shower combo. The primary bedroom offers a punch of character with flooring of handmade 2x6 ends, chic shelving, an original sliding country door plus a walk through two piece en-suite leading to the walk-in closet. The one-of-a-kind penny wall is a beyond compare and gives this charming primary suite an unrivalled style that you will only find here. This property also features a spectacular deck area, completely fenced yard, storage shed and a convenient doggy door. This was originally a single wide and an addition for the bedrooms was constructed in 2017. Enjoy life in Belaire Estates in the chic farmhouse. (Headlease til 2114) (Sm...