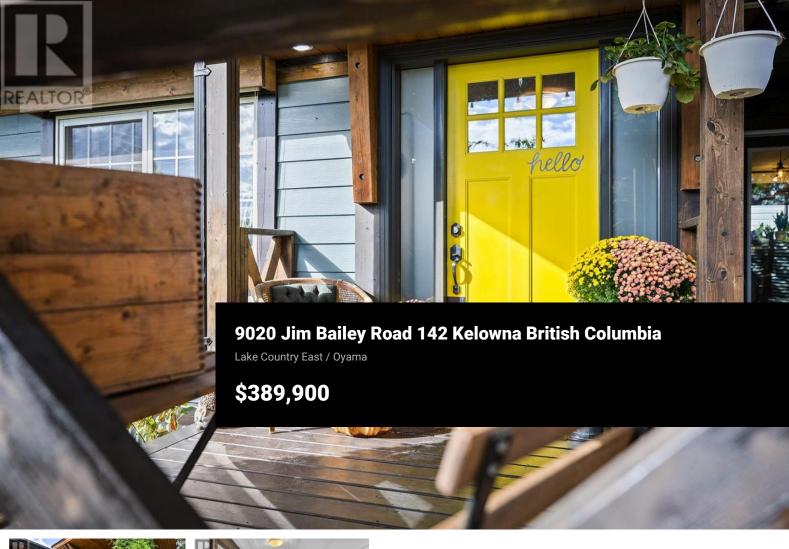

This unique property has all the farmhouse charm and fine touches that will sweep you off your feet. The open and spacious living area features ample space for family and entertaining. The kitchen includes a pantry for convenient storage, a stunning skylight, open shelving fixed on piping, poured concrete countertops, a coffee bar corner and unique touches such as the cupboards with exotic hardware. The bright living and dining rooms offer a homey electric fireplace and corrugated steel feature wall. The three bedrooms and two bathrooms are found past a sliding barn wood door which assists with noise reduction and can separate each wing of the home. An oversized bathroom includes rope hung shelving, honeycomb designed flooring and a bath/shower combo. The primary bedroom offers a punch of character with flooring of handmade 2x6 ends, chic shelving, an original sliding country door plus a walk through two piece en-suite leading to the walk-in closet. The one-of-a-kind penny wall is a beyond compare and gives this charming primary suite an unrivalled style that you will only find here. This property also features a spectacular deck area, completely fenced yard, storage shed and a convenient doggy door. This was originally a single wide and an addition for the bedrooms was constructed in 2017. Enjoy life in Belaire Estates in the chic farmhouse. (Headlease til 2114) (Sm...