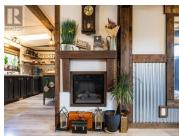

This unique property has all the farmhouse charm and fine touches that will sweep you off your feet. The open and spacious living area features ample space for family and entertaining. The kitchen includes a pantry for convenient storage, a stunning skylight, open shelving fixed on piping, poured concrete countertops, a coffee bar corner and unique touches such as the cupboards with exotic hardware. The bright living and dining rooms offer a homey electric fireplace and corrugated steel feature wall. The three bedrooms and two bathrooms are found past a sliding barn wood door which assists with noise reduction and can separate each wing of the home. An oversized bathroom includes rope hung shelving, honeycomb designed flooring and a bath/shower combo. The primary bedroom offers a punch of character with flooring of handmade 2x6 ends, chic shelving, an original sliding country door plus a walk through two piece en-suite leading to the walk-in closet. The one-of-a-kind penny wall is a beyond compare and gives this charming primary suite an unrivalled style that you will only find here. This property also features a spectacular deck area, completely fenced yard, storage shed and a convenient doggy door. This was originally a single wide and an addition for the bedrooms was constructed in 2017. Enjoy life in Belaire Estates in the chic farmhouse. (Headlease til 2114) (Sm...