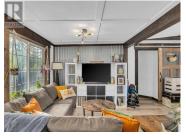

This unique property has all the farmhouse charm and fine touches that will sweep you off your feet. The open and spacious living area features ample space for family and entertaining. The kitchen includes a pantry for convenient storage, a stunning skylight, open shelving fixed on piping, poured concrete countertops, a coffee bar corner and unique touches such as the cupboards with exotic hardware. The bright living and dining rooms offer a homey electric fireplace and corrugated steel feature wall. The three bedrooms and two bathrooms are found past a sliding barn wood door which assists with noise reduction and can separate each wing of the home. An oversized bathroom includes rope hung shelving, honeycomb designed flooring and a bath/shower combo. The primary bedroom offers a punch of character with flooring of handmade 2x6 ends, chic shelving, an original sliding country door plus a walk through two piece en-suite leading to the walk-in closet. The one-of-a-kind penny wall is a beyond compare and gives this charming primary suite an unrivalled style that you will only find here. This property also features a spectacular deck area, completely fenced yard, storage shed and a convenient doggy door. This was originally a single wide and an addition for the bedrooms was constructed in 2017. Enjoy life in Belaire Estates in the chic farmhouse. (Headlease til 2114) (Sm...