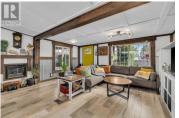

This unique property has all the farmhouse charm and fine touches that will sweep you off your feet. The open and spacious living area features ample space for family and entertaining. The kitchen includes a pantry for convenient storage, a stunning skylight, open shelving fixed on piping, poured concrete countertops, a coffee bar corner and unique touches such as the cupboards with exotic hardware. The bright living and dining rooms offer a homey electric fireplace and corrugated steel feature wall. The three bedrooms and two bathrooms are found past a sliding barn wood door which assists with noise reduction and can separate each wing of the home. An oversized bathroom includes rope hung shelving, honeycomb designed flooring and a bath/shower combo. The primary bedroom offers a punch of character with flooring of handmade 2x6 ends, chic shelving, an original sliding country door plus a walk through two piece en-suite leading to the walk-in closet. The one-of-a-kind penny wall is a beyond compare and gives this charming primary suite an unrivalled style that you will only find here. This property also features a spectacular deck area, completely fenced yard, storage shed and a convenient doggy door. This was originally a single wide and an addition for the bedrooms was constructed in 2017. Enjoy life in Belaire Estates in the chic farmhouse. (Headlease til 2114) (Sm...