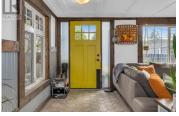

This unique property has all the farmhouse charm and fine touches that will sweep you off your feet. The open and spacious living area features ample space for family and entertaining. The kitchen includes a pantry for convenient storage, a stunning skylight, open shelving fixed on piping, poured concrete countertops, a coffee bar corner and unique touches such as the cupboards with exotic hardware. The bright living and dining rooms offer a homey electric fireplace and corrugated steel feature wall. The three bedrooms and two bathrooms are found past a sliding barn wood door which assists with noise reduction and can separate each wing of the home. An oversized bathroom includes rope hung shelving, honeycomb designed flooring and a bath/shower combo. The primary bedroom offers a punch of character with flooring of handmade 2x6 ends, chic shelving, an original sliding country door plus a walk through two piece en-suite leading to the walk-in closet. The one-of-a-kind penny wall is a beyond compare and gives this charming primary suite an unrivalled style that you will only find here. This property also features a spectacular deck area, completely fenced yard, storage shed and a convenient doggy door. This was originally a single wide and an addition for the bedrooms was constructed in 2017. Enjoy life in Belaire Estates in the chic farmhouse. (Headlease til 2114) (Sm...