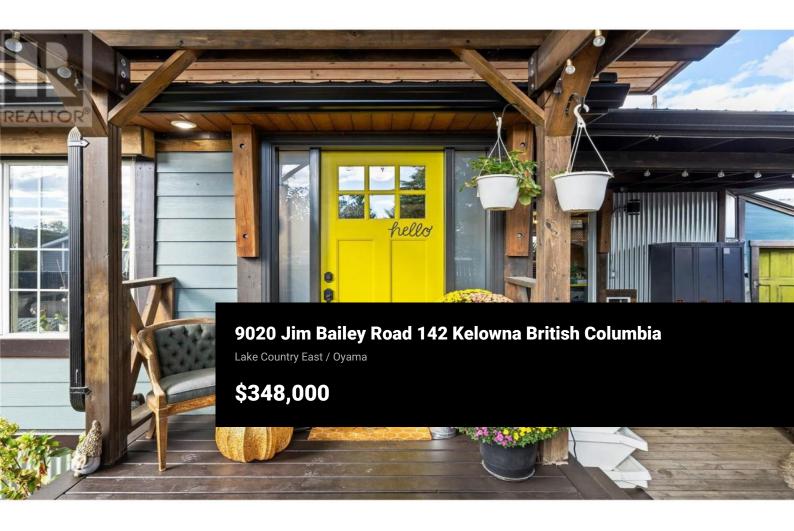

QUICK POSSESSION AVAILABLE! This unique property has all the farmhouse charm and fine touches that will sweep you off your feet. The open and spacious living area features ample space for family and entertaining. The kitchen includes a pantry for convenient storage, a stunning skylight, open shelving fixed on piping, poured concrete countertops, a coffee bar corner and unique touches such as the cupboards with exotic hardware. The bright living and dining rooms offer a homey electric fireplace and corrugated steel feature wall. The three bedrooms and two bathrooms are found past a sliding barn wood door which assists with noise reduction and can separate each wing of the home. An oversized bathroom includes rope hung shelving, honeycomb designed flooring and a bath/shower combo. The primary bedroom offers a punch of character with flooring of handmade 2x6 ends, chic shelving, an original sliding country door plus a walk through two piece en-suite leading to the walk-in closet. The one-of-a-kind penny wall is a beyond compare and gives this charming primary suite an unrivalled style that you will only find here. This property also features a new roof (May 2025) spectacular deck area, completely fenced yard, storage shed and 2 8000BTU portable A/C units. This was originally a single wide and an addition for the bedrooms was constructed in 2017. (Headlease til 2114) (pets must ...