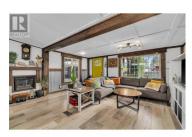

QUICK POSSESSION AVAILABLE! This unique property has all the farmhouse charm and fine touches that will sweep you off your feet. The open and spacious living area features ample space for family and entertaining. The kitchen includes a pantry for convenient storage, a stunning skylight, open shelving fixed on piping, poured concrete countertops, a coffee bar corner and unique touches such as the cupboards with exotic hardware. The bright living and dining rooms offer a homey electric fireplace and corrugated steel feature wall. The three bedrooms and two bathrooms are found past a sliding barn wood door which assists with noise reduction and can separate each wing of the home. An oversized bathroom includes rope hung shelving, honeycomb designed flooring and a bath/shower combo. The primary bedroom offers a punch of character with flooring of handmade 2x6 ends, chic shelving, an original sliding country door plus a walk through two piece en-suite leading to the walk-in closet. The one-of-a-kind penny wall is a beyond compare and gives this charming primary suite an unrivalled style that you will only find here. This property also features a new roof (May 2025) spectacular deck area, completely fenced yard, storage shed and 2 8000BTU portable A/C units. This was originally a single wide and an addition for the bedrooms was constructed in 2017. (Headlease til 2114) (pets must ...