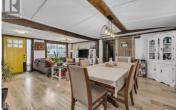

QUICK POSSESSION AVAILABLE! This unique property has all the farmhouse charm and fine touches that will sweep you off your feet. The open and spacious living area features ample space for family and entertaining. The kitchen includes a pantry for convenient storage, a stunning skylight, open shelving fixed on piping, poured concrete countertops, a coffee bar corner and unique touches such as the cupboards with exotic hardware. The bright living and dining rooms offer a homey electric fireplace and corrugated steel feature wall. The three bedrooms and two bathrooms are found past a sliding barn wood door which assists with noise reduction and can separate each wing of the home. An oversized bathroom includes rope hung shelving, honeycomb designed flooring and a bath/shower combo. The primary bedroom offers a punch of character with flooring of handmade 2x6 ends, chic shelving, an original sliding country door plus a walk through two piece en-suite leading to the walk-in closet. The one-of-a-kind penny wall is a beyond compare and gives this charming primary suite an unrivalled style that you will only find here. This property also features a new roof (May 2025) spectacular deck area, completely fenced yard, storage shed and 2 8000BTU portable A/C units. This was originally a single wide and an addition for the bedrooms was constructed in 2017. (Headlease til 2114) (pets must ...