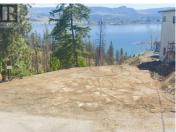

## 1423 Bear Creek Road West Kelowna British Columbia Westside Road

\$448,888

Imagine waking up to panoramic lake and city views every morning! This exceptional 0.25-acre lot in the highly sought-after Bear Creek area offers the perfect canvas for your dream home. Surrounded by nature and backing onto protected agricultural land, this level, build-ready property combines privacy, tranguility, and convenience. Located just 7 minutes from downtown Kelowna, you'll enjoy easy access to top-rated schools, shopping, and entertainment while being immersed in the Okanagan lifestyle. Outdoor enthusiasts will love the direct access to hiking and biking trails in nearby Bear Creek Provincial Park, while wine lovers are just minutes away from world-class wineries along the Westside Wine Trail, including Mission Hill, Quails' Gate, and more. Water sports, golf courses, and ski hills are all within reach, making this location ideal for year-round recreation. The lot is fully serviced with water, electricity, natural gas, and cable at the lot line. Recent geotechnical, environmental reports, surveys, and engineered retaining wall plans are available, streamlining the building process. With zoning that allows for up to 6,000 sq ft of living space, this is your chance to create a custom home in a peaceful, prestigious setting. Nearby schools include Rose Valley Elementary, Constable Neil Bruce Middle, and Mount Boucherie Secondary. Close to Okanagan College and UBCO. ...