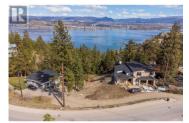

## 1423 Bear Creek Road West Kelowna British Columbia Westside Road

\$448,888

Imagine waking up to panoramic lake and city views every morning! This exceptional 0.25-acre lot in the highly sought-after Bear Creek area offers the perfect canvas for your dream home. Surrounded by nature and backing onto protected agricultural land, this level, build-ready property combines privacy, tranguility, and convenience. Located just 7 minutes from downtown Kelowna, you'll enjoy easy access to top-rated schools, shopping, and entertainment while being immersed in the Okanagan lifestyle. Outdoor enthusiasts will love the direct access to hiking and biking trails in nearby Bear Creek Provincial Park, while wine lovers are just minutes away from world-class wineries along the Westside Wine Trail, including Mission Hill, Quails' Gate, and more. Water sports, golf courses, and ski hills are all within reach, making this location ideal for year-round recreation. The lot is fully serviced with water, electricity, natural gas, and cable at the lot line. Recent geotechnical, environmental reports, surveys, and engineered retaining wall plans are available, streamlining the building process. With zoning that allows for up to 6,000 sq ft of living space, this is your chance to create a custom home in a peaceful, prestigious setting. Nearby schools include Rose Valley Elementary, Constable Neil Bruce Middle, and Mount Boucherie Secondary. Close to Okanagan College and UBCO. ...