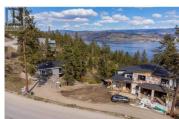

## 1423 Bear Creek Road West Kelowna British Columbia Westside Road

\$448,888

Imagine waking up to panoramic lake and city views every morning! This exceptional 0.25-acre lot in the highly sought-after Bear Creek area offers the perfect canvas for your dream home. Surrounded by nature and backing onto protected agricultural land, this level, build-ready property combines privacy, tranguility, and convenience. Located just 7 minutes from downtown Kelowna, you'll enjoy easy access to top-rated schools, shopping, and entertainment while being immersed in the Okanagan lifestyle. Outdoor enthusiasts will love the direct access to hiking and biking trails in nearby Bear Creek Provincial Park, while wine lovers are just minutes away from world-class wineries along the Westside Wine Trail, including Mission Hill, Quails' Gate, and more. Water sports, golf courses, and ski hills are all within reach, making this location ideal for year-round recreation. The lot is fully serviced with water, electricity, natural gas, and cable at the lot line. Recent geotechnical, environmental reports, surveys, and engineered retaining wall plans are available, streamlining the building process. With zoning that allows for up to 6,000 sq ft of living space, this is your chance to create a custom home in a peaceful, prestigious setting. Nearby schools include Rose Valley Elementary, Constable Neil Bruce Middle, and Mount Boucherie Secondary. Close to Okanagan College and UBCO. ...