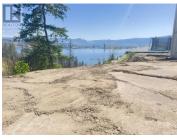

## 1423 Bear Creek Road West Kelowna British Columbia Westside Road

\$448,888

Imagine waking up to panoramic lake and city views every morning! This exceptional 0.25-acre lot in the highly sought-after Bear Creek area offers the perfect canvas for your dream home. Surrounded by nature and backing onto protected agricultural land, this level, build-ready property combines privacy, tranguility, and convenience. Located just 7 minutes from downtown Kelowna, you'll enjoy easy access to top-rated schools, shopping, and entertainment while being immersed in the Okanagan lifestyle. Outdoor enthusiasts will love the direct access to hiking and biking trails in nearby Bear Creek Provincial Park, while wine lovers are just minutes away from world-class wineries along the Westside Wine Trail, including Mission Hill, Quails' Gate, and more. Water sports, golf courses, and ski hills are all within reach, making this location ideal for year-round recreation. The lot is fully serviced with water, electricity, natural gas, and cable at the lot line. Recent geotechnical, environmental reports, surveys, and engineered retaining wall plans are available, streamlining the building process. With zoning that allows for up to 6,000 sq ft of living space, this is your chance to create a custom home in a peaceful, prestigious setting. Nearby schools include Rose Valley Elementary, Constable Neil Bruce Middle, and Mount Boucherie Secondary. Close to Okanagan College and UBCO. ...