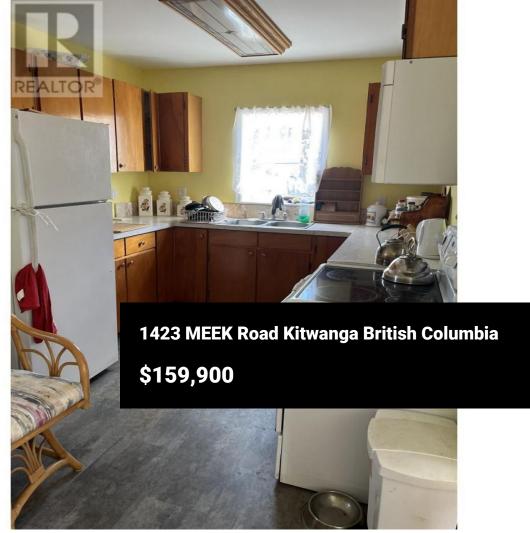

Looking to retire or start up? This nice custom rancher is situated was built in 2004 and offers the peace and tranquility of country living with all the amenities close by. You will be impressed with the lovely mountain views and efficient layout of this quaint place. Solid wood cabinets and lots of counter space in the country style kitchen which includes fridge and stove. Birch hardwood flooring highlight the generous living room and are featured in bedrooms. Garden door off primary bedroom opens onto deck which is the perfect place for morning coffee while soaking in the surrounding scenery. Situated on .605 Acres close to school and town, this place offers character at an affordable price. Includes all appliances and some furnishings will stay. (id:6769)