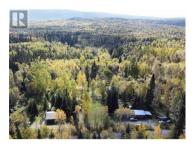

## 14245 SHELLEY Road Prince George British Columbia \$519,900

This beautiful 67.9 acre property is only 15 minutes from town! It boasts two houses on the property with a private well and lagoon shared only between the two dwellings. Both houses are manufactured homes on concrete foundations and have received many updates over the years. Updates include newer windows, siding, tin roofs, updated electrical, back-up generators, and additions making the homes very spacious. One home features 3 bedrooms and 2 bathrooms, and the second has 2 bedrooms and 2 bathrooms, with the option to convert it back to 3 bedrooms. It also has a large addition just waiting for a buyer's finishing touches to make it their own. (id:6769)