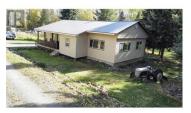

## 14245 SHELLEY Road Prince George British Columbia \$519,900

This beautiful 67.9 acre property is only 15 minutes from town! It boasts two houses on the property with a private well and lagoon shared only between the two dwellings. Both houses are manufactured homes on concrete foundations and have received many updates over the years. Updates include newer windows, siding, tin roofs, updated electrical, back-up generators, and additions making the homes very spacious. One home features 3 bedrooms and 2 bathrooms, and the second has 2 bedrooms and 2 bathrooms, with the option to convert it back to 3 bedrooms. It also has a large addition just waiting for a buyer's finishing touches to make it their own. (id:6769)