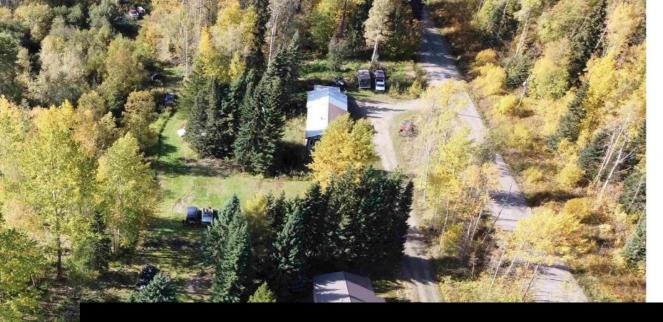

## 14245 SHELLEY Road Prince George British Columbia \$519,900

This beautiful 67.9 acre property is only 15 minutes from town! It boasts two houses on the property with a private well and lagoon shared only between the two dwellings. Both houses are manufactured homes on concrete foundations and have received many updates over the years. Updates include newer windows, siding, tin roofs, updated electrical, back-up generators, and additions making the homes very spacious. One home features 3 bedrooms and 2 bathrooms, and the second has 2 bedrooms and 2 bathrooms, with the option to convert it back to 3 bedrooms. It also has a large addition just waiting for a buyer's finishing touches to make it their own. (id:6769)