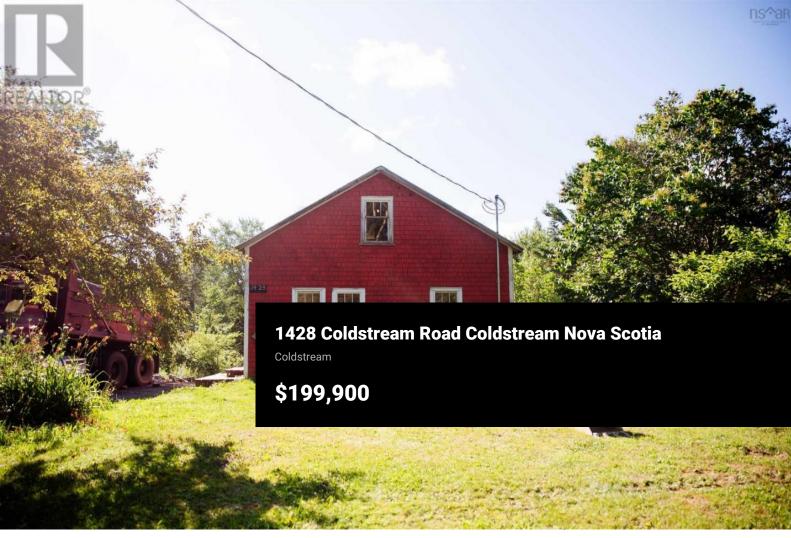

Welcome to 1428 Coldstream Road, where charm meets convenience! This beautifully renovated 2 bedroom, 1 bath home sits on a picturesque lot in the heart of Coldstream, offering both privacy and potential. Inside, you'll find warm pine walls, some updated windows, efficient new baseboard heating, and a ductless heat pump for year-round comfort. Whether you're dreaming of a bountiful vegetable garden or vibrant flower beds, this property delivers the space and sunshine to bring your vision to life. A lean-to style shed provides handy storage for all your outdoor gear. Located just 30 minutes form the Halifax Stanfield International Airport and Truro, and only 45 minutes to Dartmouth Crossing, this home offers the perfect balance of rural serenity and easy access to major amenities. Don't miss this affordable gem in a sought after central location! (id:6769)