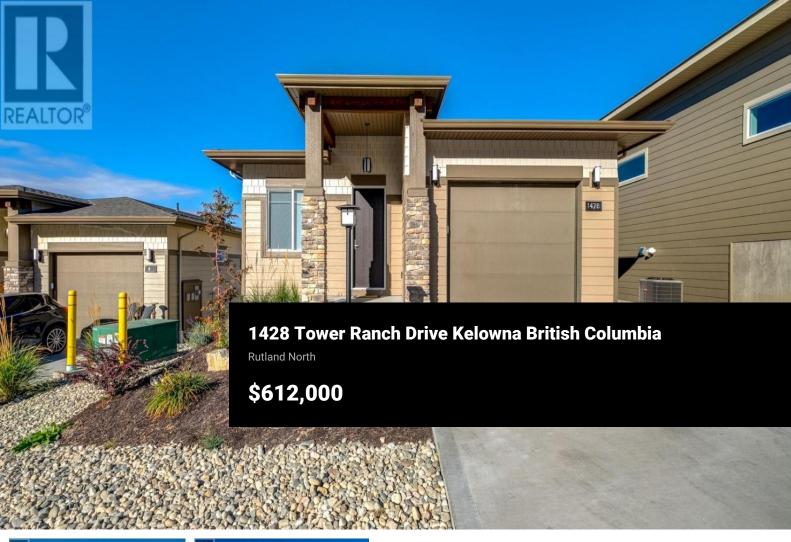

Quiet, serene living. Welcome to Solstice at Tower Ranch. This 2 bedroom 3 bathroom Leasehold BareLand Strata home sits perched over looking the beautiful Tower Ranch golf course. Enjoy sunsets with a Lakeview! Long list of upgrades; hardwood main/basement, upgraded cabinets, quartz counters throughout, tiled bathrooms with heated floors, custom roller blinds.. list goes on and on! Patio is ready for a hot tub and has gas hook up for BBQ. Single garage with extra parking in driveway, and plenty of visitor parking. Awesome location across from green space and hiking trials. Just minutes to golf courses, wineries, airport and shopping. Low yard maintenance, quiet road, all you need to do is sit back and relax! (id:6769)