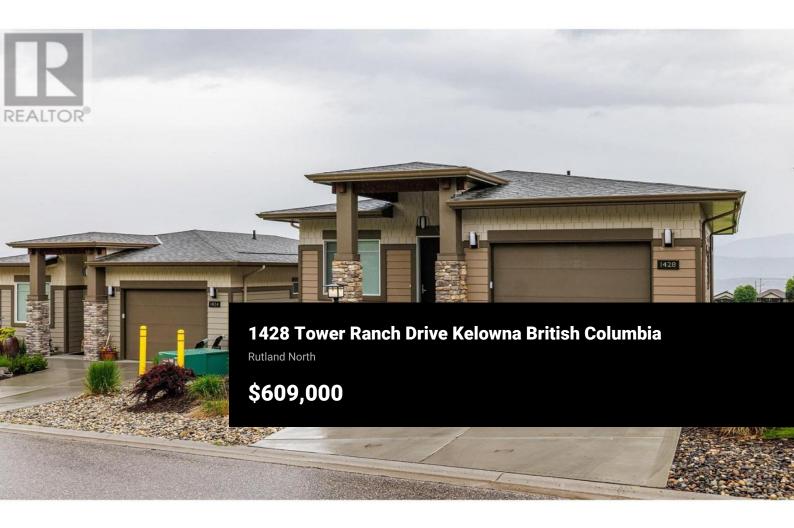

Experience effortless living overlooking Tower Ranch Golf Course. Welcome to Solstice at Tower Ranch, where serene, low-maintenance living meets panoramic fairway views and upscale finishes. This 2 bedroom plus recreation room, 3 bathroom leasehold home is perfectly positioned to capture the sunsets, lake views, and sweeping green space from both levels. Thoughtfully upgraded throughout, the home features engineered hardwood flooring, quartz countertops, heated tile floors, and soft-close cabinetry. The bright kitchen is a chef's delight, with a gas range, centre island, and Whirlpool stainless steel appliances. The open-concept living area centers around a fireplace with stone surround and flows seamlessly to a covered upper deck with gas BBQ hookup, making it ideal for year-round entertaining. The spacious primary retreat offers deck access, a custom closet, and a spa-inspired ensuite with a floating vanity with two undermount sinks and tiled glass door shower. Downstairs, enjoy a bright walk-out recreation room, guest bedroom with walk-in closet, and a private lower patio with city, lake, and golf course views. Extras include central air conditioning, central vacuum, HRV system, and single garage with driveway parking. Just minutes to YLW, wineries, and hiking trails, this is Okanagan living made easy. (id:6769)