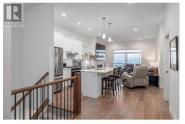

Experience effortless living overlooking Tower Ranch Golf Course. Welcome to Solstice at Tower Ranch, where serene, low-maintenance living meets panoramic fairway views and upscale finishes. This 2 bedroom plus recreation room, 3 bathroom leasehold home is perfectly positioned to capture the sunsets, lake views, and sweeping green space from both levels. Thoughtfully upgraded throughout, the home features engineered hardwood flooring, quartz countertops, heated tile floors, and soft-close cabinetry. The bright kitchen is a chef's delight, with a gas range, centre island, and Whirlpool stainless steel appliances. The open-concept living area centers around a fireplace with stone surround and flows seamlessly to a covered upper deck with gas BBQ hookup, making it ideal for year-round entertaining. The spacious primary retreat offers deck access, a custom closet, and a spa-inspired ensuite with a floating vanity with two undermount sinks and tiled glass door shower. Downstairs, enjoy a bright walk-out recreation room, guest bedroom with walk-in closet, and a private lower patio with city, lake, and golf course views. Extras include central air conditioning, central vacuum, HRV system, and single garage with driveway parking. Just minutes to YLW, wineries, and hiking trails, this is Okanagan living made easy. (id:6769)