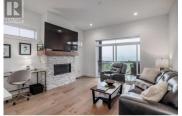

Experience effortless living overlooking Tower Ranch Golf Course. Welcome to Solstice at Tower Ranch, where serene, low-maintenance living meets panoramic fairway views and upscale finishes. This 2 bedroom plus recreation room, 3 bathroom leasehold home is perfectly positioned to capture the sunsets, lake views, and sweeping green space from both levels. Thoughtfully upgraded throughout, the home features engineered hardwood flooring, quartz countertops, heated tile floors, and soft-close cabinetry. The bright kitchen is a chef's delight, with a gas range, centre island, and Whirlpool stainless steel appliances. The open-concept living area centers around a fireplace with stone surround and flows seamlessly to a covered upper deck with gas BBQ hookup, making it ideal for year-round entertaining. The spacious primary retreat offers deck access, a custom closet, and a spa-inspired ensuite with a floating vanity with two undermount sinks and tiled glass door shower. Downstairs, enjoy a bright walk-out recreation room, guest bedroom with walk-in closet, and a private lower patio with city, lake, and golf course views. Extras include central air conditioning, central vacuum, HRV system, and single garage with driveway parking. Just minutes to YLW, wineries, and hiking trails, this is Okanagan living made easy. (id:6769)