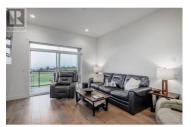

Experience effortless living overlooking Tower Ranch Golf Course. Welcome to Solstice at Tower Ranch, where serene, low-maintenance living meets panoramic fairway views and upscale finishes. This 2 bedroom plus recreation room, 3 bathroom leasehold home is perfectly positioned to capture the sunsets, lake views, and sweeping green space from both levels. Thoughtfully upgraded throughout, the home features engineered hardwood flooring, quartz countertops, heated tile floors, and soft-close cabinetry. The bright kitchen is a chef's delight, with a gas range, centre island, and Whirlpool stainless steel appliances. The open-concept living area centers around a fireplace with stone surround and flows seamlessly to a covered upper deck with gas BBQ hookup, making it ideal for year-round entertaining. The spacious primary retreat offers deck access, a custom closet, and a spa-inspired ensuite with a floating vanity with two undermount sinks and tiled glass door shower. Downstairs, enjoy a bright walk-out recreation room, guest bedroom with walk-in closet, and a private lower patio with city, lake, and golf course views. Extras include central air conditioning, central vacuum, HRV system, and single garage with driveway parking. Just minutes to YLW, wineries, and hiking trails, this is Okanagan living made easy. (id:6769)