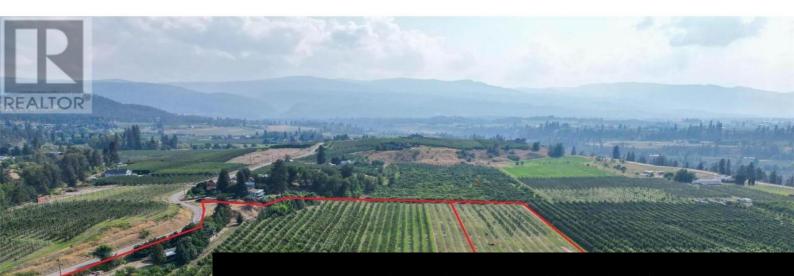

1429-1409 Teasdale Road Kelowna British Columbia Black Mountain \$4,995,000

Incredibly unique opportunity; 3.3 acre + 10.14 acre titled properties, combining for a 13.44 acre successful u-pick operation in the Belgo area of Kelowna. This property is located just minutes from town, yet feels like your own private estate far from it all. The home offers 5 bedrooms and 4 bathrooms across 3700 sg.ft. of living space, and lots of renovations and features: emphatic stone fireplace mantle with the overheight ceilings w/ skylights, renovated kitchen w/ stainless steel appliances & quartz countertops, renovated bathrooms w/ tile flooring & guartz counters, & more. Master bedroom includes his/her sinks, tiled glass shower & free standing tub. Great backyard space surrounded by your orchard, incl. a big garden space. The orchard operation itself is ran as a successful u-pick operation. Varied cherry blocks that are a perfect mix of early, mid and late season cherries to maximize the time of the u-pick. Recognizable and respected varieties include Rainier, Cristalina, Skeena, Staccato, Stella, and more (inquire for full info package). There is also a cabin on the property, perfect for a mortgage helper/farm help. Lakeviews are found on the upper bench off Geen Rd. 2 titles creates lots of flexibilities, as the 3.3 acre lot would allow for another full primary home to be built. Great opportunity to have a profitable business in your backyard, and is a turn-key o...