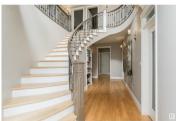

This exquisite 4 bedroom, former Gable Showhome boasts stunning French Provincial decor, offering a perfect blend of elegance & comfort. The exquisite spiral staircase exudes architectural style when you enter the foyer. A formal living room & dining room, plus office, & family room make this a desirable traditional layout, rarely found in some of todays homes. The spacious kitchen & family room with fireplace make the heart of the home warm & welcoming. Plus a main floor bonus room off the kitchen offers lots of options to function as whatever your heart desires. The upper floor has 4 large bedrooms, plus a beautiful library with front facing balcony. A fully finished basement adds lots of space for extra enjoyment, games, plus a huge storage room. Notable features: Metal tile roof, Central AC, Newer Hi-Eff furnace & Air Exchanger, Newer HW tank, Central Vac, Speaker system. Fridge & Dishwasher newer. (id:6769)