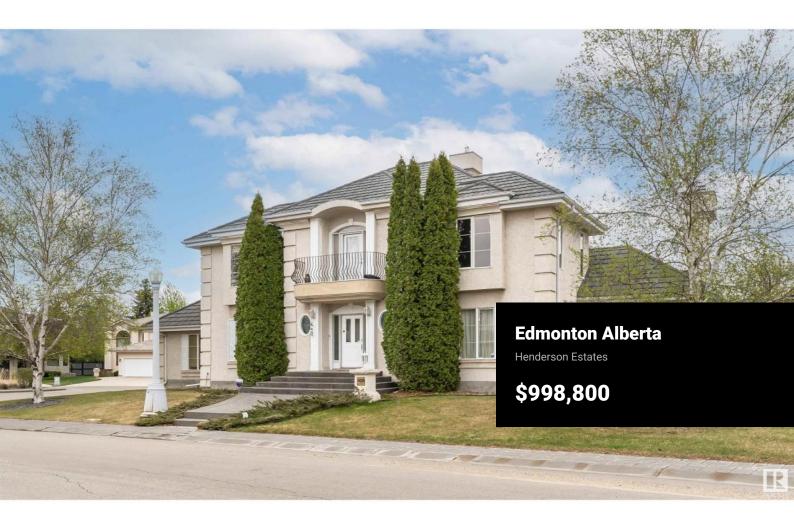

This exquisite 4 bedroom, former Gable Showhome boasts stunning French Provincial decor, offering a perfect blend of elegance & comfort. The exquisite spiral staircase exudes architectural style when you enter the foyer. A formal living room & dining room, plus office, & family room make this a desirable traditional layout, rarely found in some of todays homes. The spacious kitchen & family room with fireplace make the heart of the home warm & welcoming. Plus a main floor bonus room off the kitchen offers lots of options to function as whatever your heart desires. The upper floor has 4 large bedrooms, plus a beautiful library with front facing balcony. A fully finished basement adds lots of space for extra enjoyment, games, plus a huge storage room. Notable features: Metal tile roof, Central AC, Newer Hi-Eff furnace & Air Exchanger, Newer HW tank, Central Vac, Speaker system. Fridge & Dishwasher newer. (id:6769)