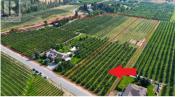

3.3 acre flat, usable lot in the Belgo area of Kelowna. This agricultural property offers a planted orchard and is the perfect spot to build you estate style home, and potential carriage home! The adjacent 10.14 acre property is also available, independently or in conjunction with this property, making a total of 13.44 acres available with a profitable u-pick operation. The lot has water, power and gas at the road. The Belgo area is well known for its quiet, private feeling but being just a few minutes to all amenities in town. This is a premium building lot in Kelowna! (id:6769)