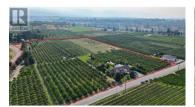

3.3 acre flat, usable lot in the Belgo area of Kelowna. This agricultural property offers a planted orchard and is the perfect spot to build you estate style home, and potential carriage home! The adjacent 10.14 acre property is also available, independently or in conjunction with this property, making a total of 13.44 acres available with a profitable u-pick operation. The lot has water, power and gas at the road. The Belgo area is well known for its quiet, private feeling but being just a few minutes to all amenities in town. This is a premium building lot in Kelowna! (id:6769)