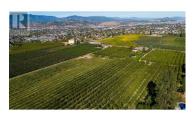

3.3 acre flat, usable lot in the Belgo area of Kelowna. This agricultural property offers a planted orchard and is the perfect spot to build you estate style home, and potential carriage home! The adjacent 10.14 acre property is also available, independently or in conjunction with this property, making a total of 13.44 acres available with a profitable u-pick operation. The lot has water, power and gas at the road. The Belgo area is well known for its quiet, private feeling but being just a few minutes to all amenities in town. This is a premium building lot in Kelowna! (id:6769)