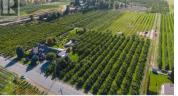

3.3 acre flat, usable lot in the Belgo area of Kelowna. This agricultural property offers a planted orchard and is the perfect spot to build you estate style home, and potential carriage home! The adjacent 10.14 acre property is also available, independently or in conjunction with this property, making a total of 13.44 acres available with a profitable u-pick operation. The lot has water, power and gas at the road. The Belgo area is well known for its quiet, private feeling but being just a few minutes to all amenities in town. This is a premium building lot in Kelowna! (id:6769)