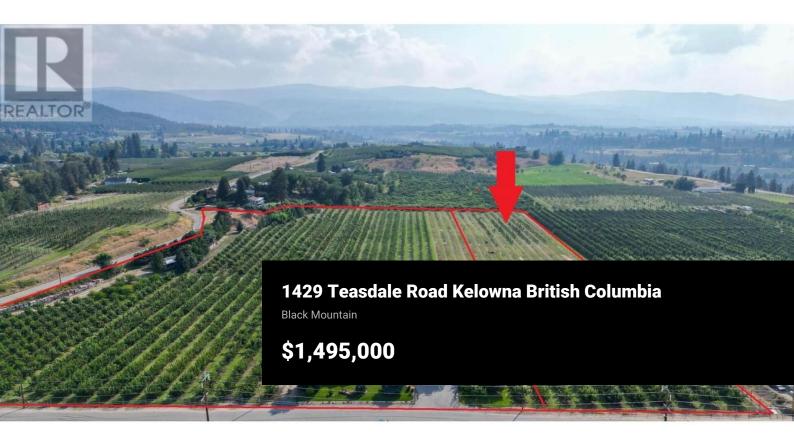

3.3 acre flat, usable lot in the Belgo area of Kelowna. This agricultural property offers a planted orchard and is the perfect spot to build you estate style home, and potential carriage home! The adjacent 10.14 acre property is also available, independently or in conjunction with this property, making a total of 13.44 acres available with a profitable u-pick operation. The lot has water, power and gas at the road. The Belgo area is well known for its quiet, private feeling but being just a few minutes to all amenities in town. This is a premium building lot in Kelowna! (id:6769)