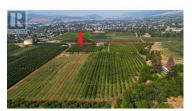

3.3 acre flat, usable lot in the Belgo area of Kelowna. This agricultural property offers a planted orchard and is the perfect spot to build you estate style home, and potential carriage home! The adjacent 10.14 acre property is also available, independently or in conjunction with this property, making a total of 13.44 acres available with a profitable u-pick operation. The lot has water, power and gas at the road. The Belgo area is well known for its quiet, private feeling but being just a few minutes to all amenities in town. This is a premium building lot in Kelowna! (id:6769)