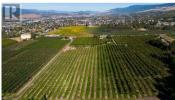

3.3 acre flat, usable lot in the Belgo area of Kelowna. This agricultural property offers a planted orchard and is the perfect spot to build you estate style home, and potential carriage home! The adjacent 10.14 acre property is also available, independently or in conjunction with this property, making a total of 13.44 acres available with a profitable u-pick operation. The lot has water, power and gas at the road. The Belgo area is well known for its quiet, private feeling but being just a few minutes to all amenities in town. This is a premium building lot in Kelowna! (id:6769)