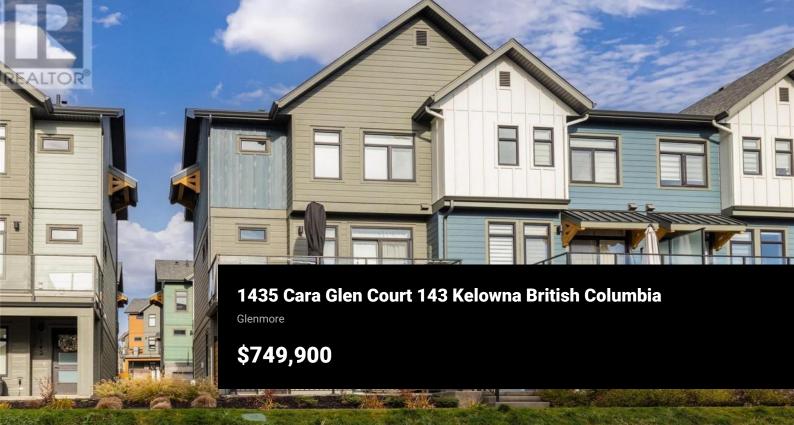

Welcome to Block 20, a stylish townhouse development where modern design meets urban convenience. Step inside this spacious, bright, open-concept floor plan, which features three bedrooms, two and a half bathrooms, and a versatile flex space. The quality of construction is evident throughout, including a traditional two-car garage and contemporary finishes such as quartz countertops, stainless steel appliances, and a kitchen island. The open-concept design encompasses a dining area and a living room, both of which have balconies for outdoor enjoyment. Upstairs, you'll find two bedrooms, a laundry area, and a primary bedroom with ensuite bathroom and walk-in closet. This centrally located property is ideal for those seeking a convenient lifestyle, with additional gated and partially covered patio space on the entry level. The complex features a large communal green space for family fun. Playgrounds and schools are nearby, and Knox Mountain is just steps away, offering excellent options for outdoor recreation. (id:6769)