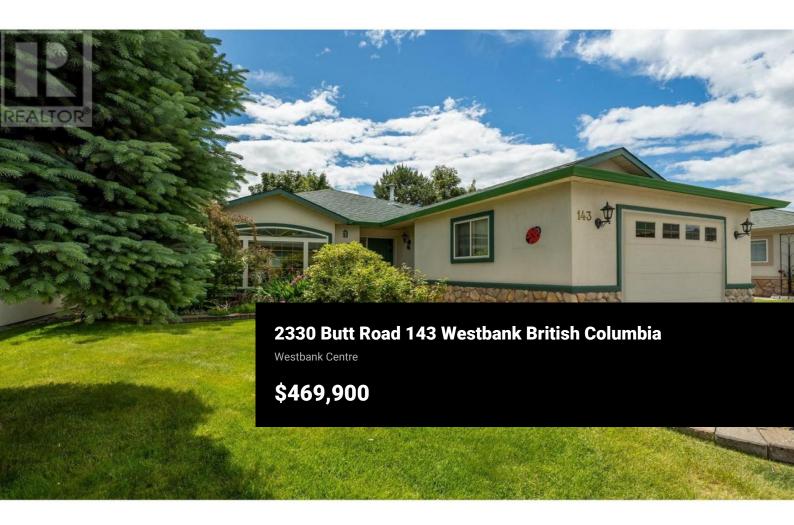

Priced nearly 70,000 below Assessment Plus UPDATES INCLUDE: FURNACE, A/C UNIT, GAS FIREPLACE, WINDOWS, SOME COUNTERTOPS AND FRESH PAINT. Very clean, well maintained, freshly painted and added updated led lighting. Beautiful mountain views surrounded by colorful mature landscaping. Bight sunny home oNicely laid out kitchen, family room with gas fireplace, updated flooring in living room and dining room plus oSpacious rear yard for privacy and open views oSingle garage oSecured entry to the community o RV parking and storage area o Clubhouse with Indoor saltwater pool, hot tub, gym, library, craft room and games area with pool table o Walking distance to shopping including Walmart and Superstore. o access to bus stop o 45+ age restricted o Pets are welcome (2 dogs upto 20" at shoulder) Monthly Land lease fee 255.93 plus strata fee 358.14 (id:6769)