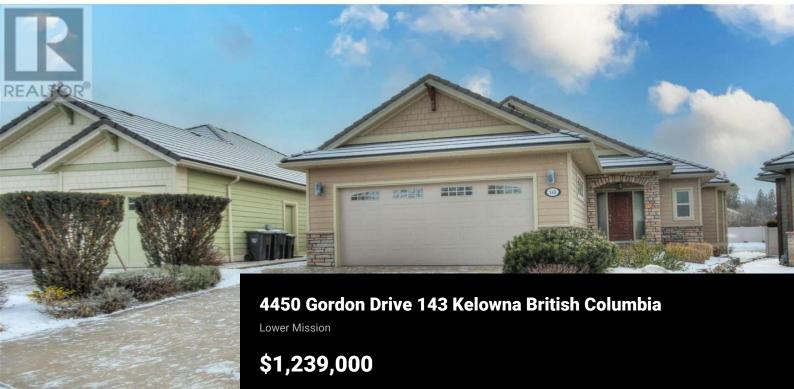

Trafalgar Square. in desirable Lower Mission. Come home to the ultimate lifestyle in this 3000 square foot rancher with a fully finished lower level. This gorgeous home is part of a bare land strata and all the landscaping work is done for you! Top end finishings include environmentally friendly geothermal heat/cooling system, tile roof, hardie plank siding, 9' ceilings, custom maple cabinetry, hardwood floors, and much more. Unique to this home is a larger back yard with stamped concrete covered patio and remote controlled awning, no age restrictions, low strata of 275.00 ,pets are welcome. A stunning custom built rancher in amazing lower mission location. Wonderful family home with great room concept opening on to the patio and fully landscaped yard. Island kitchen, gas range, pantry, built in oven, Corian counter tops, hardwood flooring, and crown molding throughout. Master bedroom en-suite is a 5 piece with separate tub and shower area. heated floors, double sinks, There is a wonderful staircase in the center of the foyer. The lower level is finished and no details were overlooked. Two other large bright bedrooms and full bath are located in the lower level as well as a large, storage room. Double car garage attached with stamped concrete driveway to accommodate 2 more vehicles. This home has everything you are looking for. Walk to the beach, elementary ,high schools, ...