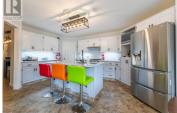

Exceptional 2 bedroom, 2 bathroom condo with over 1400 sq. ft. on one level. Boasting a great kitchen with newer stainless steel appliances, granite island, and pantry as well as the inviting ambiance of an efficient gas fireplace in the living room with adjacent dining room. Generous sized primary bedroom with 4pc en-suite, walk-in closet and a French door to the rear patio. Second bedroom with glass sliding doors to the outdoor patio and updated main bathroom. Highlights include forced air furnace, central a/c, new flooring, designer paint and new light fixtures. There's 2 parking spaces, 2 private entertainment patios and an easily accessible storage shed. Situated a short walk from the Penticton Golf & Country Club, this unit offers comfort and convenience for those buyers aged 55+. Pets allowed, long term rentals are ok and low strata fees of \$390.41/mo. Live Where You Play! (id:6769)