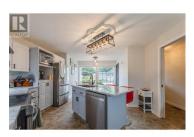

Exceptional 2 bedroom, 2 bathroom condo with over 1400 sq. ft. on one level. Boasting a great kitchen with newer stainless steel appliances, granite island, and pantry as well as the inviting ambiance of an efficient gas fireplace in the living room with adjacent dining room. Generous sized primary bedroom with 4pc en-suite, walk-in closet and a French door to the rear patio. Second bedroom with glass sliding doors to the outdoor patio and updated main bathroom. Highlights include forced air furnace, central a/c, new flooring, designer paint and new light fixtures. There's 2 parking spaces, 2 private entertainment patios and an easily accessible storage shed. Situated a short walk from the Penticton Golf & Country Club, this unit offers comfort and convenience for those buyers aged 55+. Pets allowed, long term rentals are ok and low strata fees of \$390.41/mo. Live Where You Play! (id:6769)