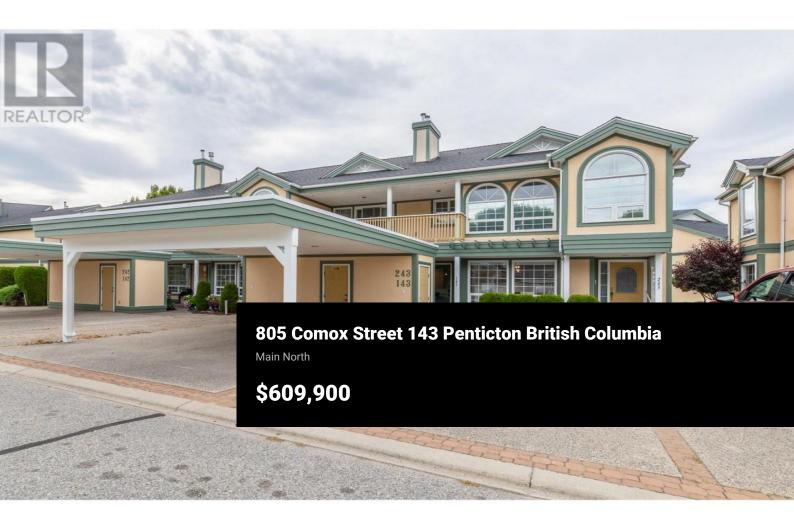

Exceptional 2 bedroom, 2 bathroom condo with over 1400 sq. ft. on one level. Boasting a great kitchen with newer stainless steel appliances, granite island, and pantry as well as the inviting ambiance of an efficient gas fireplace in the living room with adjacent dining room. Generous sized primary bedroom with 4pc en-suite, walk-in closet and a French door to the rear patio. Second bedroom with glass sliding doors to the outdoor patio and updated main bathroom. Highlights include forced air furnace, central a/c, new flooring, designer paint and new light fixtures. There's 2 parking spaces, 2 private entertainment patios and an easily accessible storage shed. Situated a short walk from the Penticton Golf & Country Club, this unit offers comfort and convenience for those buyers aged 55+. Pets allowed, long term rentals are ok and low strata fees of \$390.41/mo. Live Where You Play! (id:6769)