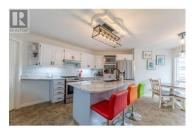

Exceptional 2 bedroom, 2 bathroom condo with over 1400 sq. ft. on one level. Boasting a great kitchen with newer stainless steel appliances, granite island, and pantry as well as the inviting ambiance of an efficient gas fireplace in the living room with adjacent dining room. Generous sized primary bedroom with 4pc en-suite, walk-in closet and a French door to the rear patio. Second bedroom with glass sliding doors to the outdoor patio and updated main bathroom. Highlights include forced air furnace, central a/c, new flooring, designer paint and new light fixtures. There's 2 parking spaces, 2 private entertainment patios and an easily accessible storage shed. Situated a short walk from the Penticton Golf & Country Club, this unit offers comfort and convenience for those buyers aged 55+. Pets allowed, long term rentals are ok and low strata fees of \$390.41/mo. Live Where You Play! (id:6769)