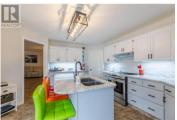

Exceptional 2 bedroom, 2 bathroom condo with over 1400 sq. ft. on one level. Boasting a great kitchen with newer stainless steel appliances, granite island, and pantry as well as the inviting ambiance of an efficient gas fireplace in the living room with adjacent dining room. Generous sized primary bedroom with 4pc en-suite, walk-in closet and a French door to the rear patio. Second bedroom with glass sliding doors to the outdoor patio and updated main bathroom. Highlights include forced air furnace, central a/c, new flooring, designer paint and new light fixtures. There's 2 parking spaces, 2 private entertainment patios and an easily accessible storage shed. Situated a short walk from the Penticton Golf & Country Club, this unit offers comfort and convenience for those buyers aged 55+. Pets allowed, long term rentals are ok and low strata fees of \$390.41/mo. Live Where You Play! (id:6769)