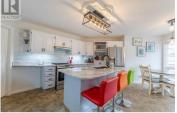

Situated a short walk from the Penticton Golf & Country Club, this 2 bedroom, 2 bathroom condo offers comfort and convenience for those buyers aged 55+. Boasting a spacious floor plan with over 1400 sq. ft., the sunlight kitchen offers newer stainless steel appliances, island seating, and spacious pantry/laundry room. The cozy living room has an inviting ambiance with its efficient gas fireplace and is adjacent to the dining room and private entertainment patio. There is a generous sized primary bedroom with 4pc en-suite, walk-in closet and a French door to the rear patio. The second bedroom features glass sliding doors to the outdoor patio and is next door to the updated main bathroom. Special highlights include forced air furnace, central a/c, new flooring, designer paint and new light fixtures. There's 2 parking spaces, 2 private entertainment patios and an easily accessible storage shed. 1 small pet is allowed, long term rentals are ok and low strata fees of \$422.03 per month. Live Where You Play! (id:6769)