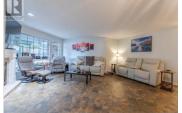

Situated a short walk from the Penticton Golf & Country Club, this 2 bedroom, 2 bathroom condo offers comfort and convenience for those buyers aged 55+. Boasting a spacious floor plan with over 1400 sq. ft., the sunlight kitchen offers newer stainless steel appliances, island seating, and spacious pantry/laundry room. The cozy living room has an inviting ambiance with its efficient gas fireplace and is adjacent to the dining room and private entertainment patio. There is a generous sized primary bedroom with 4pc en-suite, walk-in closet and a French door to the rear patio. The second bedroom features glass sliding doors to the outdoor patio and is next door to the updated main bathroom. Special highlights include forced air furnace, central a/c, new flooring, designer paint and new light fixtures. There's 2 parking spaces, 2 private entertainment patios and an easily accessible storage shed. 1 small pet is allowed, long term rentals are ok and low strata fees of \$422.03 per month. Live Where You Play! (id:6769)