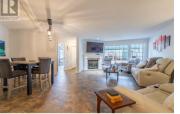

Situated a short walk from the Penticton Golf & Country Club, this 2 bedroom, 2 bathroom condo offers comfort and convenience for those buyers aged 55+. Boasting a spacious floor plan with over 1400 sq. ft., the sunlight kitchen offers newer stainless steel appliances, island seating, and spacious pantry/laundry room. The cozy living room has an inviting ambiance with its efficient gas fireplace and is adjacent to the dining room and private entertainment patio. There is a generous sized primary bedroom with 4pc en-suite, walk-in closet and a French door to the rear patio. The second bedroom features glass sliding doors to the outdoor patio and is next door to the updated main bathroom. Special highlights include forced air furnace, central a/c, new flooring, designer paint and new light fixtures. There's 2 parking spaces, 2 private entertainment patios and an easily accessible storage shed. 1 small pet is allowed, long term rentals are ok and low strata fees of \$422.03 per month. Live Where You Play! (id:6769)