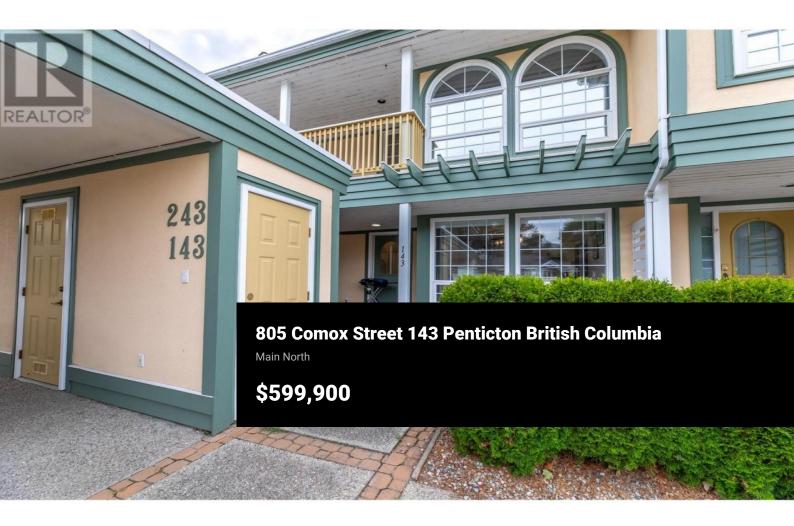

Situated a short walk from the Penticton Golf & Country Club, this 2 bedroom, 2 bathroom condo offers comfort and convenience for those buyers aged 55+. Boasting a spacious floor plan with over 1400 sq. ft., the sunlight kitchen offers newer stainless steel appliances, island seating, and spacious pantry/laundry room. The cozy living room has an inviting ambiance with its efficient gas fireplace and is adjacent to the dining room and private entertainment patio. There is a generous sized primary bedroom with 4pc en-suite, walk-in closet and a French door to the rear patio. The second bedroom features glass sliding doors to the outdoor patio and is next door to the updated main bathroom. Special highlights include forced air furnace, central a/c, new flooring, designer paint and new light fixtures. There's 2 parking spaces, 2 private entertainment patios and an easily accessible storage shed. 1 small pet is allowed, long term rentals are ok and low strata fees of \$422.03 per month. Live Where You Play! (id:6769)