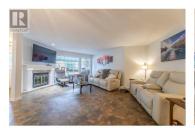

Situated a short walk from the Penticton Golf & Country Club, this 2 bedroom, 2 bathroom condo offers comfort and convenience for those buyers aged 55+. Boasting a spacious floor plan with over 1400 sq. ft., the sunlight kitchen offers newer stainless steel appliances, island seating, and spacious pantry/laundry room. The cozy living room has an inviting ambiance with its efficient gas fireplace and is adjacent to the dining room and private entertainment patio. There is a generous sized primary bedroom with 4pc en-suite, walk-in closet and a French door to the rear patio. The second bedroom features glass sliding doors to the outdoor patio and is next door to the updated main bathroom. Special highlights include forced air furnace, central a/c, new flooring, designer paint and new light fixtures. There's 2 parking spaces, 2 private entertainment patios and an easily accessible storage shed. 1 small pet is allowed, long term rentals are ok and low strata fees of \$422.03 per month. Live Where You Play! (id:6769)