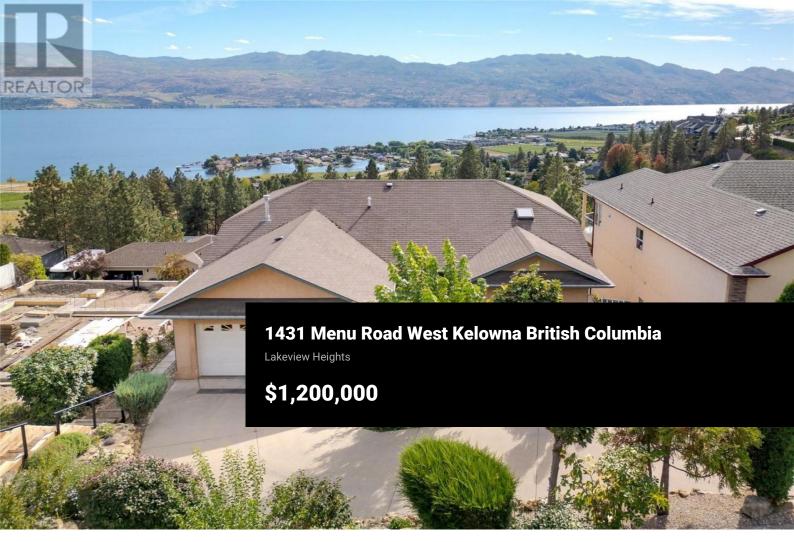

Experience panoramic lake views, an excellent floorplan, and notable updates throughout this rancher. You'll immediately notice the natural light, large windows showcasing the views, and soaring vaulted ceilings. The updated kitchen, complete with an island and seating area, features elegant white shaker cabinetry, stone countertops, and quality appliances, offering the perfect space for both entertaining and everyday meals. Flow effortlessly into the dining and living room, where a cozy gas fireplace and uninterrupted lake views surround you from every angle. The outdoor deck has been meticulously redone, featuring new railings, decking, and stairs leading to the lower level. The main floor primary suite is perfectly positioned to capture breathtaking views, while a second bedroom, mud room, and full bathroom complete the main level. The lower level includes a separate exterior entrance and two additional bedrooms. A spacious family/recreation room complete with a fireplace offers enough versatility for exercising, working, or enjoying movie nights. The lower level also includes laundry and abundant storage. Step outside to the second lake view deck, offering privacy and lower-maintenance landscaping. Nestled on a peaceful cul-de-sac, this home is surrounded by renowned wineries, restaurants, and provides convenient beach and lake access. (id:6769)