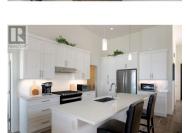

Don't miss the chance to own this luxurious rancher with a basement, perfectly situated on the picturesque Tower Ranch Golf Course. This stunning 2 bedrooms, 2.5 bathroom home features an open concept floor plan, incredible mountain and golf course views and a versatile lower level. Step inside to discover beautifully finishings featuring quartz countertops, elegant 2-piece top riser cabinets with under-cabinet lighting, and a gas hookup on the partially covered balcony, perfect for relaxing or entertaining. Oversized windows flood the space with natural light and offer spectacular views of the golf course, mountains, city, university and Okanagan Lake. Beyond the greens, enjoy direct access to hiking trails connecting to Black Mountain, enriching your outdoor lifestyle. Strata fees cover snow removal, property management, and access to the Tower Ranch Golf Club, complete with a fitness center, party room and restaurant. Located just 10 minutes from the airport, 15 minutes to downtown Kelowna, and 50 minutes to Big White, this central location offers something for everyone. Embrace a relaxed and low-maintenance lifestyle--this is your opportunity to live beautifully and conveniently. \*Open to trades.\* (id:6769)