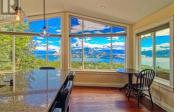

Monashees & Enderby Cliffs. Situated on the quiet, low traffic Crown Crescent with LEVEL ACCESS from the road to TWO GARAGES/workshops, this combination is almost impossible to find when combined with awesome views like this. Beautiful, large, high-end kitchen. Open plan main floor also has spacious dining & living room areas with access to Large Concrete Deck. Generous primary bedroom with walk-in closet & beautiful en-suite on main floor. Basement features two bedrooms with full lake views, walk out to covered patio & gardens. Massive family room space, 4th bedroom option currently used as hobby room/shop area also with lake view walks out to patio. Deck, entry & patio all exposed aggregate concrete for easy care & hard wear. Basement carpet replacement cost may be negotiated with an acceptable offer so you can decide how to use all the extra spaces. Main floor renovations & additional garage were done in 2016. (id:6769)

STUNNING VIEWS!! Panoramic Okanagan Lake views all the way to the