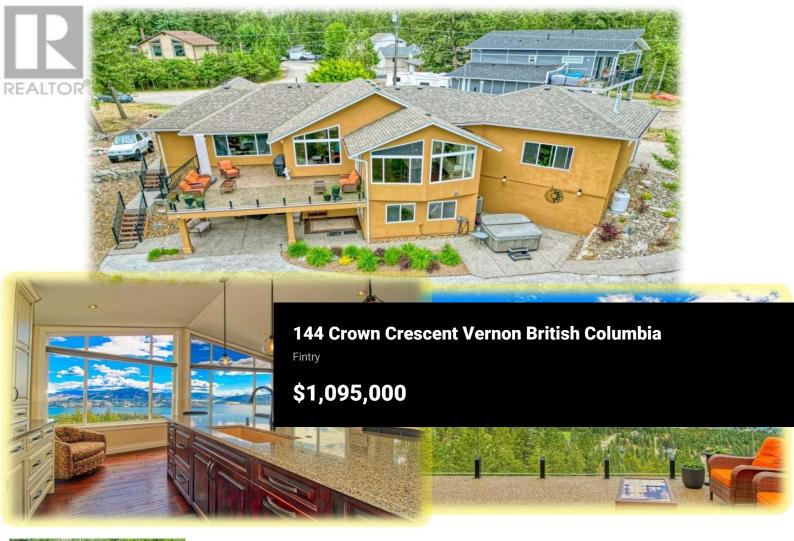

Monashees & Enderby Cliffs. Situated on the quiet, low traffic Crown Crescent with LEVEL ACCESS from the road to TWO GARAGES/workshops, this combination is almost impossible to find when combined with awesome views like this. Beautiful, large, high-end kitchen. Open plan main floor also has spacious dining & living room areas with access to Large Concrete Deck. Generous primary bedroom with walk-in closet & beautiful en-suite on main floor. Basement features two bedrooms with full lake views, walk out to covered patio & gardens. Massive family room space, 4th bedroom option currently used as hobby room/shop area also with lake view walks out to patio. Deck, entry & patio all exposed aggregate concrete for easy care & hard wear. Basement carpet replacement cost may be negotiated with an acceptable offer so you can decide how to use all the extra spaces. Main floor renovations & additional garage were done in 2016. (id:6769)

STUNNING VIEWS!! Panoramic Okanagan Lake views all the way to the