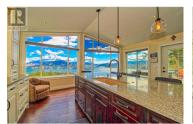

Monashees & Enderby Cliffs. Situated on the quiet, low traffic Crown Crescent with LEVEL ACCESS from the road to TWO GARAGES/workshops, this combination is almost impossible to find when combined with awesome views like this. Beautiful, large, high-end kitchen. Open plan main floor also has spacious dining & living room areas with access to Large Concrete Deck. Generous primary bedroom with walk-in closet & beautiful en-suite on main floor. Basement features two bedrooms with full lake views, walk out to covered patio & gardens. Massive family room space, 4th bedroom option currently used as hobby room/shop area also with lake view walks out to patio. Deck, entry & patio all exposed aggregate concrete for easy care & hard wear. Basement carpet replacement cost may be negotiated with an acceptable offer so you can decide how to use all the extra spaces. Main floor renovations & additional garage were done in 2016. (id:6769)