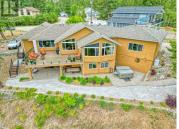

Monashees & Enderby Cliffs. Situated on the quiet, low traffic Crown Crescent with LEVEL ACCESS from the road to TWO GARAGES/workshops, this combination is almost impossible to find when combined with awesome views like this. Beautiful, large, high-end kitchen. Open plan main floor also has spacious dining & living room areas with access to Large Concrete Deck. Generous primary bedroom with walk-in closet & beautiful en-suite on main floor. Basement features two bedrooms with full lake views, walk out to covered patio & gardens. Massive family room space, 4th bedroom option currently used as hobby room/shop area also with lake view walks out to patio. Deck, entry & patio all exposed aggregate concrete for easy care & hard wear. Basement carpet replacement cost may be negotiated with an acceptable offer so you can decide how to use all the extra spaces. Main floor renovations & additional garage were done in 2016. (id:6769)