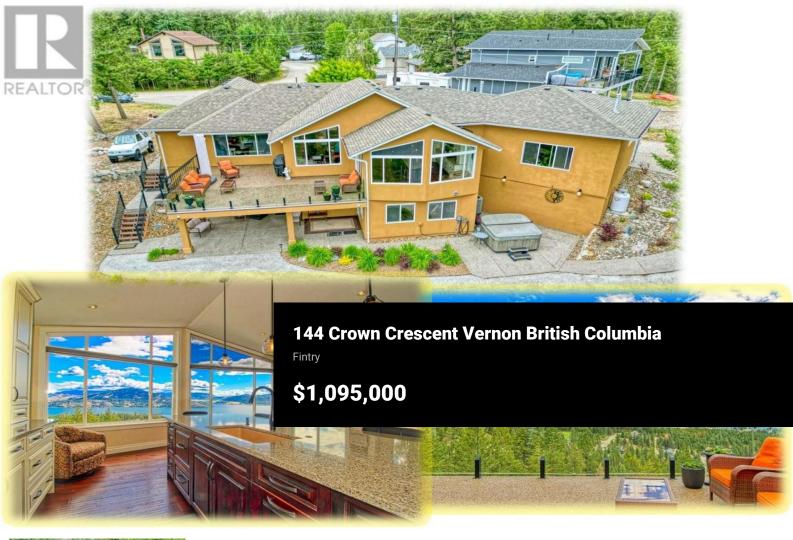

Phone: (250) 308-5224 http://www.mproproperties.com/

games field & local events. (id:6769)

STUNNING VIEWS!! Panoramic Okanagan Lake views all the way to the Monashees & Enderby Cliffs. Situated on the quiet, low traffic Crown Crescent

with LEVEL ACCESS from the road to TWO GARAGES/workshops, this

combination is almost impossible to find when combined with awesome views like this. Beautiful, large, high-end kitchen. Open plan main floor also has spacious dining & living room areas with access to Large Concrete Deck. Generous primary bedroom with walk-in closet & beautiful en-suite on main floor. Basement features two bedrooms with full lake views, walk out to covered patio & gardens. Massive family room space, 4th bedroom option currently used as hobby room/shop area also with lake view walks out to patio. Deck, entry & patio all exposed aggregate concrete for easy care & hard wear. Basement carpet replacement cost may be negotiated with an acceptable offer so you can decide how to use all the extra spaces. Main floor renovations & additional garage were done in 2016. Short walk to Westshore Park with