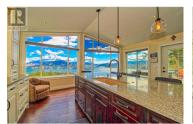

with LEVEL ACCESS from the road to TWO GARAGES/workshops, this

combination is almost impossible to find when combined with awesome views like this. Beautiful, large, high-end kitchen. Open plan main floor also has spacious dining & living room areas with access to Large Concrete Deck. Generous primary bedroom with walk-in closet & beautiful en-suite on main floor. Basement features two bedrooms with full lake views, walk out to covered patio & gardens. Massive family room space, 4th bedroom option currently used as hobby room/shop area also with lake view walks out to patio. Deck, entry & patio all exposed aggregate concrete for easy care & hard wear. Basement carpet replacement cost may be negotiated with an acceptable offer so you can decide how to use all the extra spaces. Main floor renovations & additional garage were done in 2016. Short walk to Westshore Park with