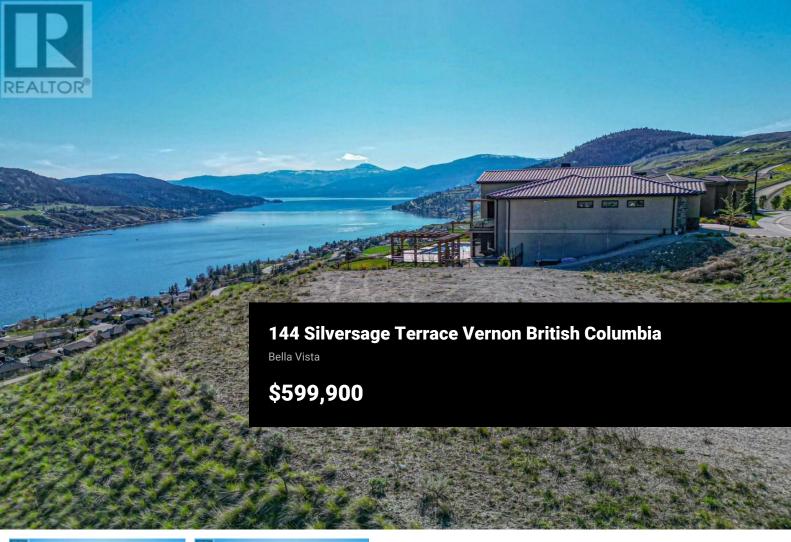

Unobstructed views of Okanagan Lake offer the ultimate backdrop for the future home of your dreams on one of the last remaining lots in the desirable Watermark gated community. Located just minutes away from the lakefront and The Rise Golf Course, this location is ideal for the recreational enthusiast with The Gray Canal accessible on foot. No builder restriction or timeline is in place, and a building scheme for the community allows for flexibility while maintaining conformity and integrity. Further, with strata managing landscaping and street snow removal, this property offers the utmost in low-maintenance living. Come see everything this over half-acre lot can offer you today. GST Applicable. (id:6769)